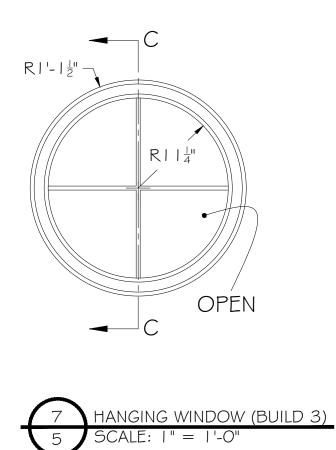

WINDOW SEAT SIDE 5CALE: || = |'-0|'

> $\frac{1}{2}$  $| - | O_2^{\perp}|$

| NOTES:<br>1) AREA OF UPPER PLATFORM<br>UPSTAGE OF WINDOWS SHOULD BE<br>LEFT AS LOW AS POSSIBLE TO BE<br>USED AS LIGHTING POSITIONS.<br>2) CONSULT WITH S.D. ON METHODS<br>FOR ACHIEVING CURVES.<br>3) FACINGS FOR PLATFORMS SHOULD<br>FOLLOW CURVES SEAMLESSLY.<br>ADDITIONAL CARE MAY BE NECESSARY<br>WHERE FACINGS INTERSECT.<br>4) FACINGS SHOULD BE FILLED,<br>SANDED AND READY FOR PAINT.<br>5) CONSULT WITH L.D. ON ACCESS<br>FOR POWER TO PRACTICALS<br>INCLUDING A DESK LAMP. |
|---------------------------------------------------------------------------------------------------------------------------------------------------------------------------------------------------------------------------------------------------------------------------------------------------------------------------------------------------------------------------------------------------------------------------------------------------------------------------------------|
| THIS DRAWING REPRESENTS VISUAL<br>CONCEPTS AND CONSTRUCTION<br>SUGGESTIONS ONLY. IT DOES NOT<br>REPLACE THE KNOWLEDGE AND ADVICE<br>OF A LICENSED STRUCTURAL ENGINEER.<br>THE DESIGNER IS UNQUALIFIED TO<br>DETERMINE THE STRUCTURAL<br>APPROPRIATENESS OF THIS DESIGN AND<br>WILL NOT ASSUME RESPONSIBILITY FOR<br>IMPROPER ENGINEERING OR USE.                                                                                                                                      |
| BRAD STEINMETZ<br>(c) 6 1 4-749-0240<br>bradsteinmetz@gmail.com<br>CCCCCC<br>STUDIO TWO<br>DADDY<br>DADDY<br>DADDY<br>DADDY<br>DADDY<br>DESIGN: S. ANDERSON<br>DESIGN: B. STEINMETZ<br>ASST DES: B. BIEDENBACH<br>TECH DIR: J. WOLFLE<br>SCALE:<br> " = 1'-0"<br>DATE:<br>12-15-2017                                                                                                                                                                                                  |
| PLATFORMING                                                                                                                                                                                                                                                                                                                                                                                                                                                                           |