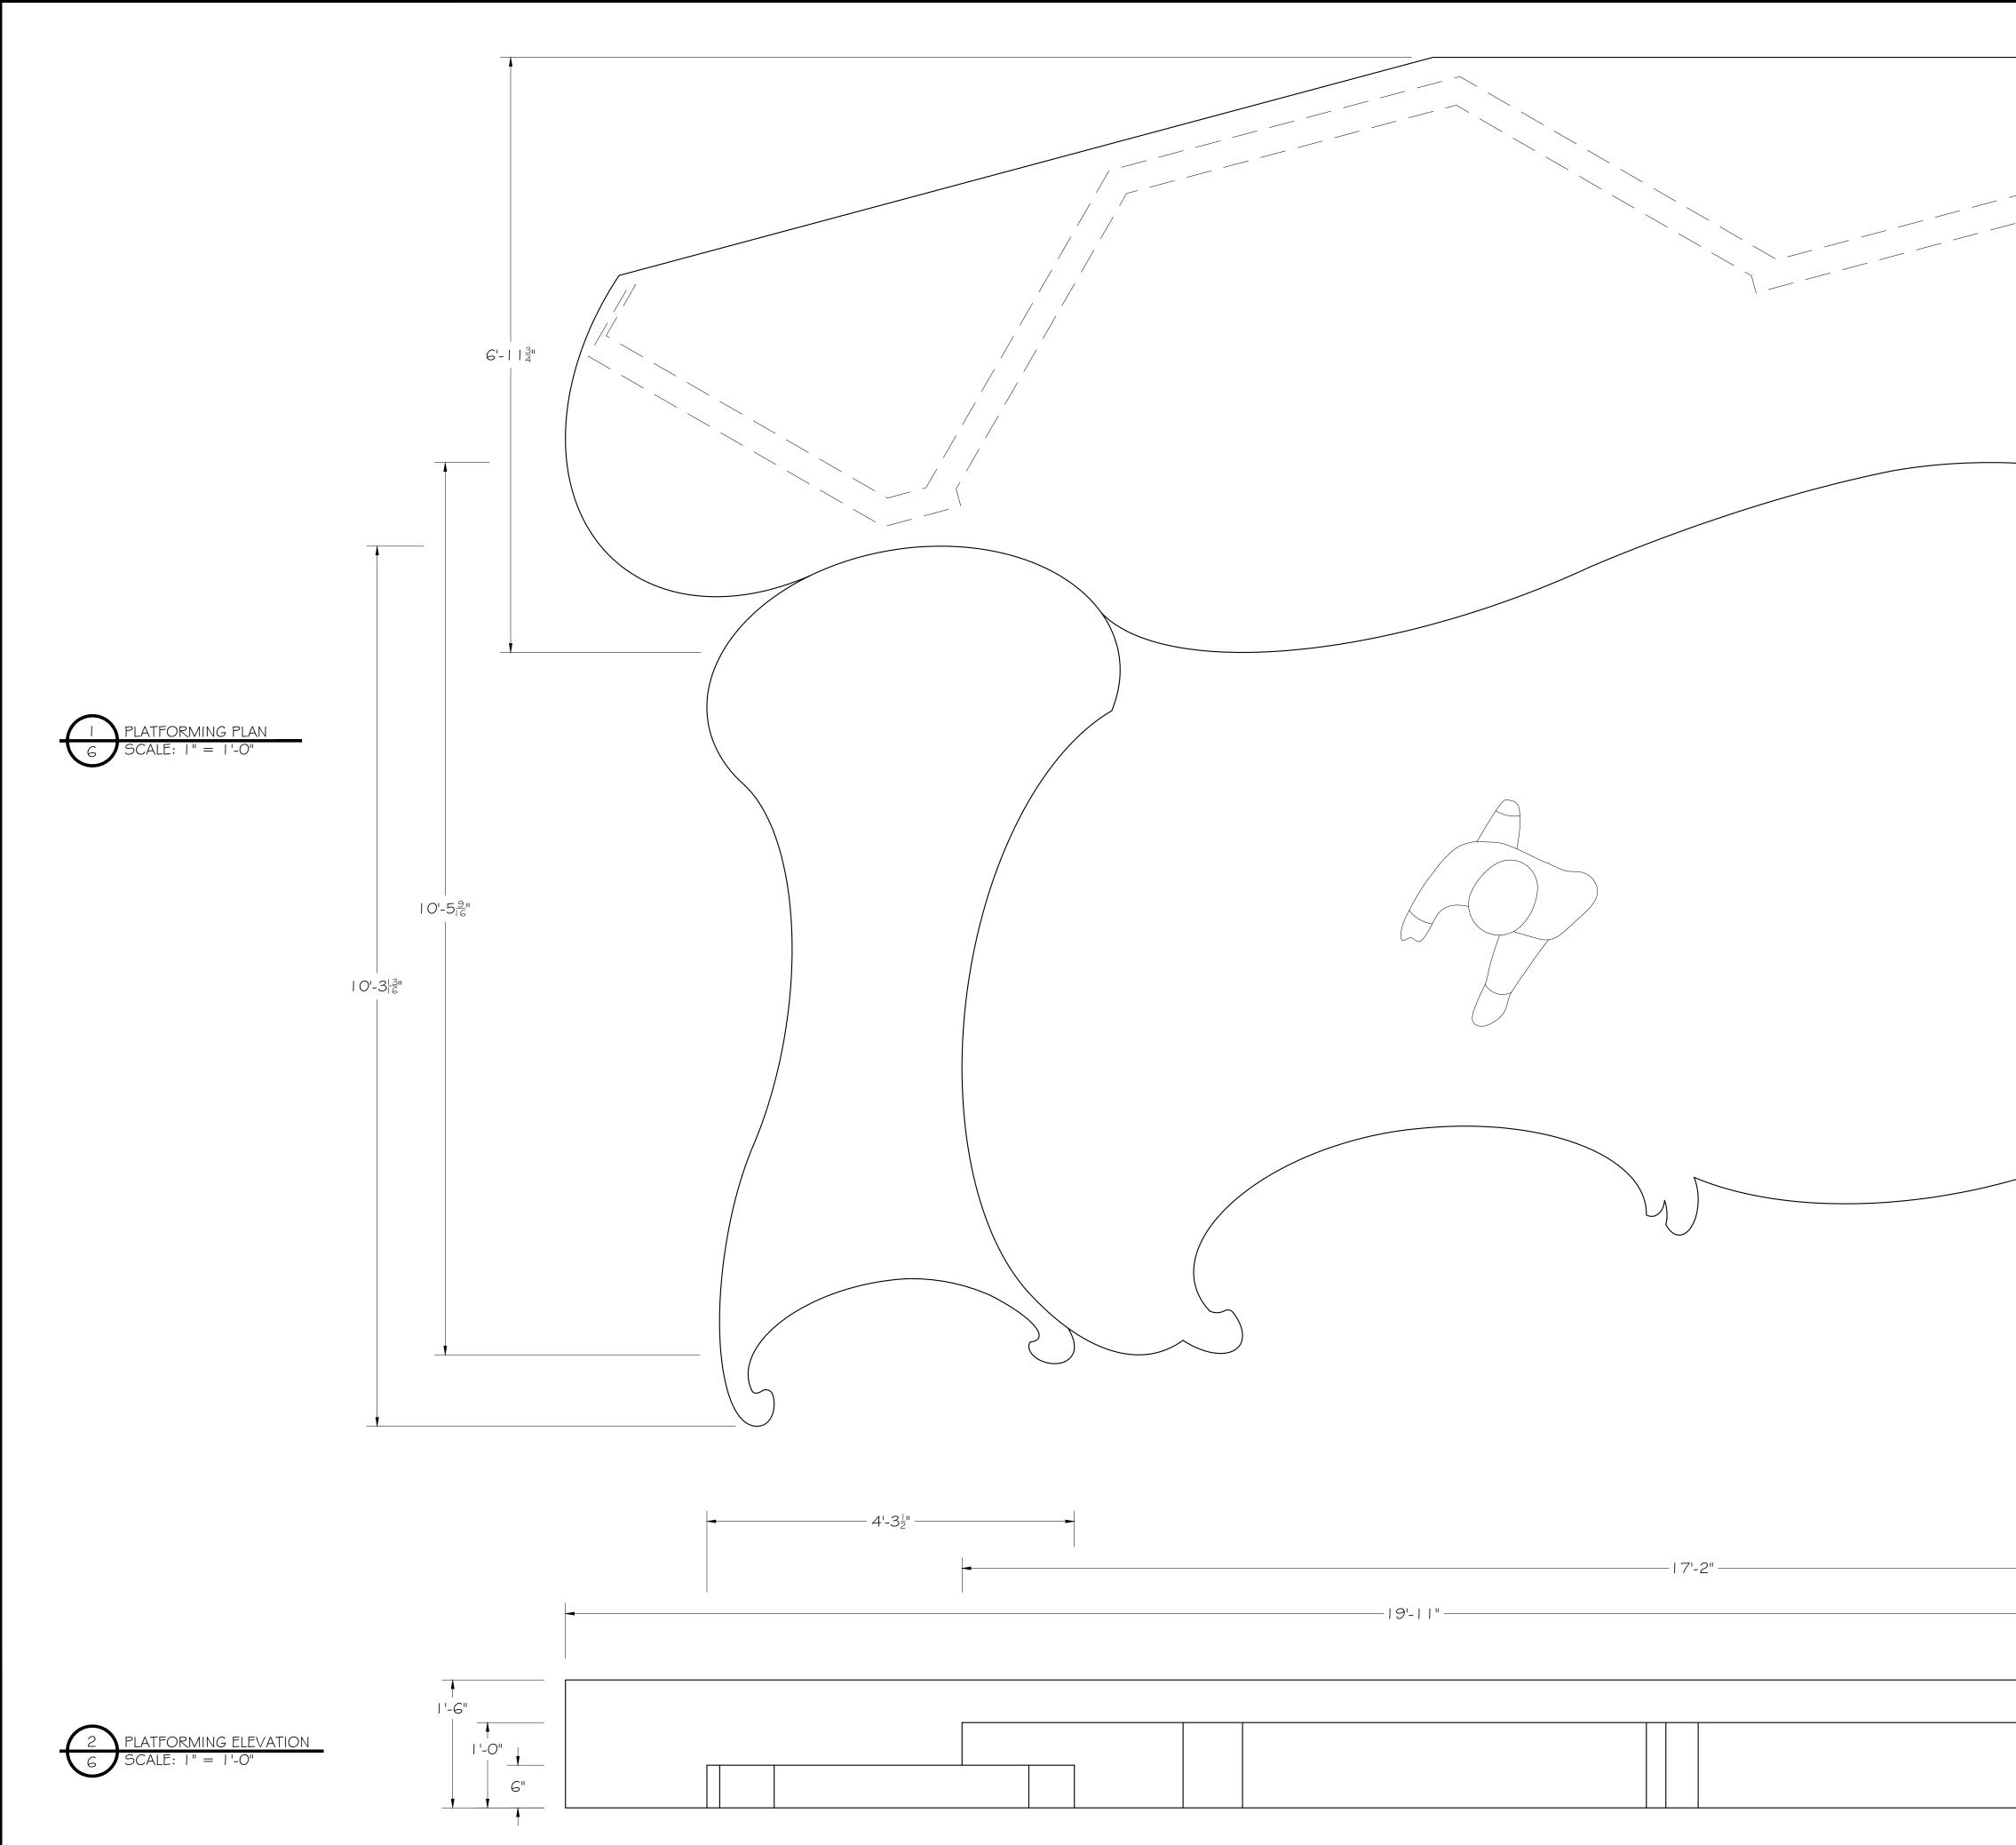

WINDOW SEAT SIDE 5CALE: || = |'-0|'

> $\frac{1}{2}$  $| - | O_2^{\perp}|$

| NOTES:<br>1) AREA OF UPPER PLATFORM<br>UPSTAGE OF WINDOWS SHOULD BE<br>LEFT AS LOW AS POSSIBLE TO BE<br>USED AS LIGHTING POSITIONS.<br>2) CONSULT WITH S.D. ON METHODS<br>FOR ACHIEVING CURVES.<br>3) FACINGS FOR PLATFORMS SHOULD<br>FOLLOW CURVES SEAMLESSLY.<br>ADDITIONAL CARE MAY BE NECESSARY<br>WHERE FACINGS INTERSECT.<br>4) FACINGS SHOULD BE FILLED,<br>SANDED AND READY FOR PAINT.<br>5) CONSULT WITH L.D. ON ACCESS<br>FOR POWER TO PRACTICALS<br>INCLUDING A DESK LAMP. |
|---------------------------------------------------------------------------------------------------------------------------------------------------------------------------------------------------------------------------------------------------------------------------------------------------------------------------------------------------------------------------------------------------------------------------------------------------------------------------------------|
| THIS DRAWING REPRESENTS VISUAL<br>CONCEPTS AND CONSTRUCTION<br>SUGGESTIONS ONLY. IT DOES NOT<br>REPLACE THE KNOWLEDGE AND ADVICE<br>OF A LICENSED STRUCTURAL ENGINEER.<br>THE DESIGNER IS UNQUALIFIED TO<br>DETERMINE THE STRUCTURAL<br>APPROPRIATENESS OF THIS DESIGN AND<br>WILL NOT ASSUME RESPONSIBILITY FOR<br>IMPROPER ENGINEERING OR USE.                                                                                                                                      |
| BRAD STEINMETZ<br>(c) 6 1 4-749-0240<br>bradsteinmetz@gmail.com<br>CCCCCC<br>STUDIO TWO<br>DADDY<br>DADDY<br>DADDY<br>DADDY<br>DADDY<br>DESIGN: S. ANDERSON<br>DESIGN: B. STEINMETZ<br>ASST DES: B. BIEDENBACH<br>TECH DIR: J. WOLFLE<br>SCALE:<br> " = 1'-0"<br>DATE:<br>12-15-2017                                                                                                                                                                                                  |
| PLATFORMING                                                                                                                                                                                                                                                                                                                                                                                                                                                                           |