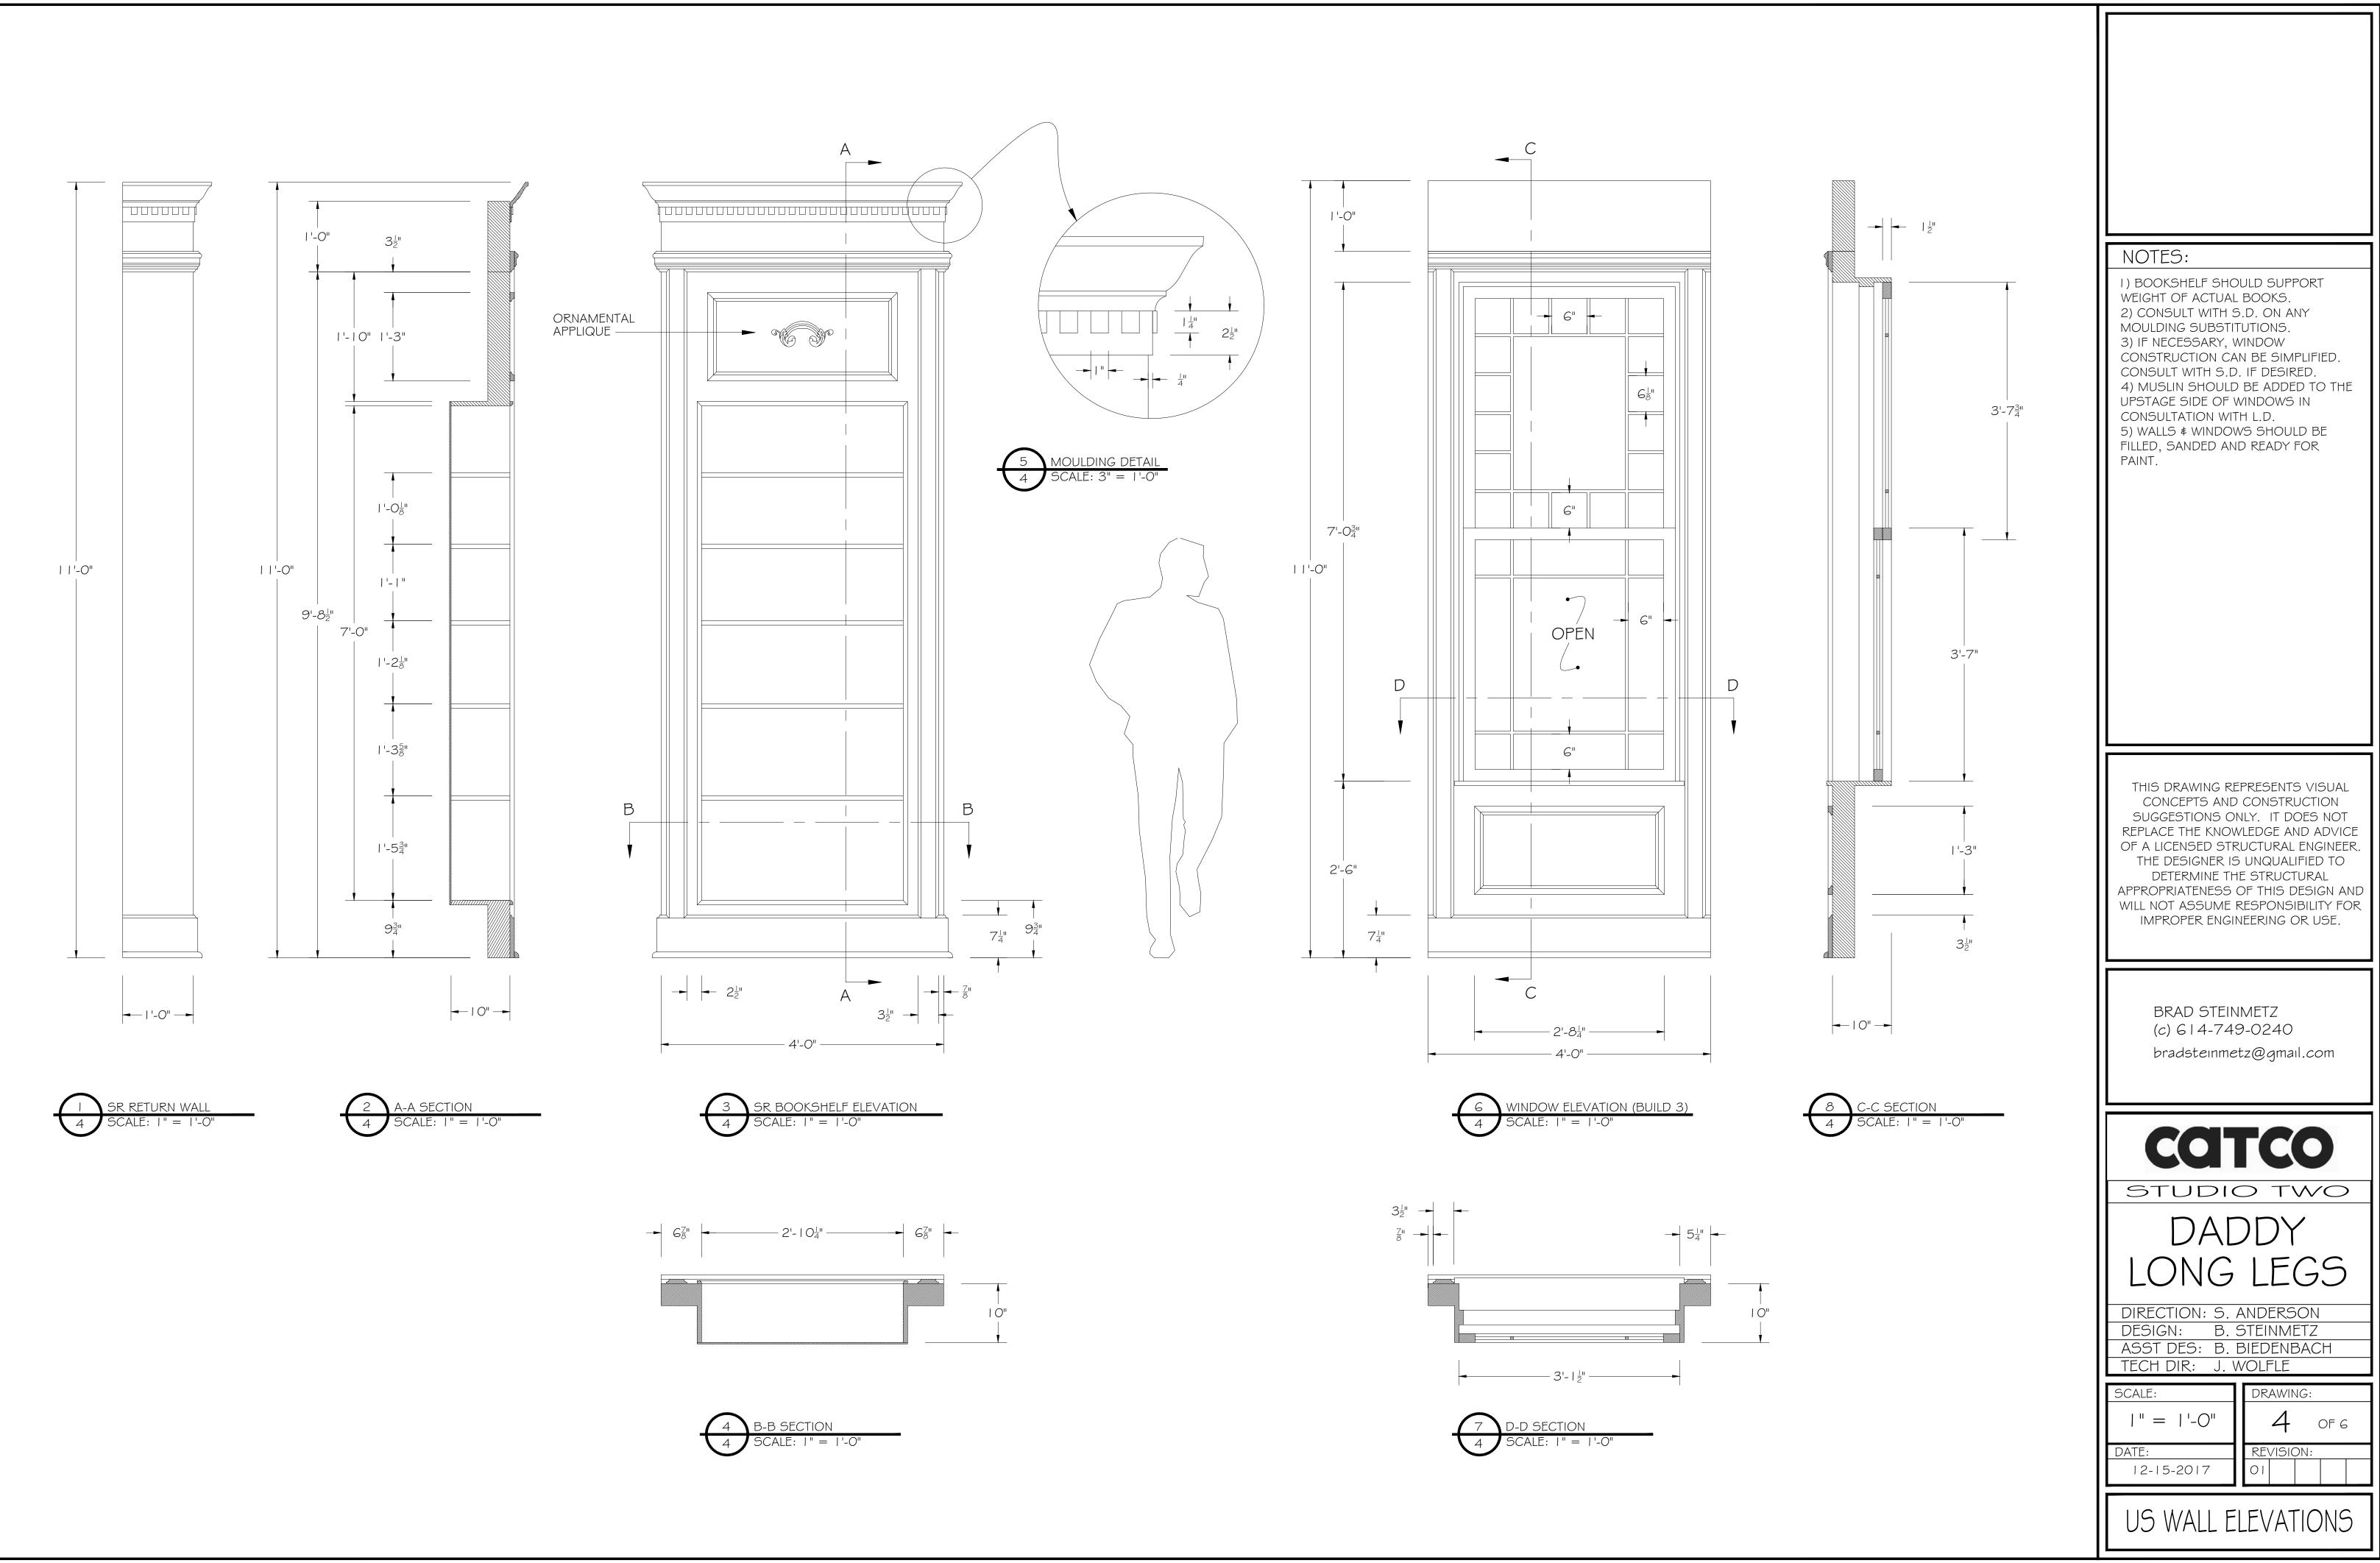

WINDOW SEAT SIDE 5CALE: || = |'-0|'

> $\frac{1}{2}$  $| - | O_2^{\perp}|$

| NOTES:<br>1) AREA OF UPPER PLATFORM<br>UPSTAGE OF WINDOWS SHOULD BE<br>LEFT AS LOW AS POSSIBLE TO BE<br>USED AS LIGHTING POSITIONS.<br>2) CONSULT WITH S.D. ON METHODS<br>FOR ACHIEVING CURVES.<br>3) FACINGS FOR PLATFORMS SHOULD<br>FOLLOW CURVES SEAMLESSLY.<br>ADDITIONAL CARE MAY BE NECESSARY<br>WHERE FACINGS INTERSECT.<br>4) FACINGS SHOULD BE FILLED,<br>SANDED AND READY FOR PAINT.<br>5) CONSULT WITH L.D. ON ACCESS<br>FOR POWER TO PRACTICALS<br>INCLUDING A DESK LAMP. |
|---------------------------------------------------------------------------------------------------------------------------------------------------------------------------------------------------------------------------------------------------------------------------------------------------------------------------------------------------------------------------------------------------------------------------------------------------------------------------------------|
| THIS DRAWING REPRESENTS VISUAL<br>CONCEPTS AND CONSTRUCTION<br>SUGGESTIONS ONLY. IT DOES NOT<br>REPLACE THE KNOWLEDGE AND ADVICE<br>OF A LICENSED STRUCTURAL ENGINEER.<br>THE DESIGNER IS UNQUALIFIED TO<br>DETERMINE THE STRUCTURAL<br>APPROPRIATENESS OF THIS DESIGN AND<br>WILL NOT ASSUME RESPONSIBILITY FOR<br>IMPROPER ENGINEERING OR USE.                                                                                                                                      |
| BRAD STEINMETZ<br>(c) 6 1 4-749-0240<br>bradsteinmetz@gmail.com<br>CCCCCC<br>STUDIO TWO<br>DADDY<br>DADDY<br>DADDY<br>DADDY<br>DADDY<br>DESIGN: S. ANDERSON<br>DESIGN: B. STEINMETZ<br>ASST DES: B. BIEDENBACH<br>TECH DIR: J. WOLFLE<br>SCALE:<br> " = 1'-0"<br>DATE:<br>12-15-2017                                                                                                                                                                                                  |
| PLATFORMING                                                                                                                                                                                                                                                                                                                                                                                                                                                                           |