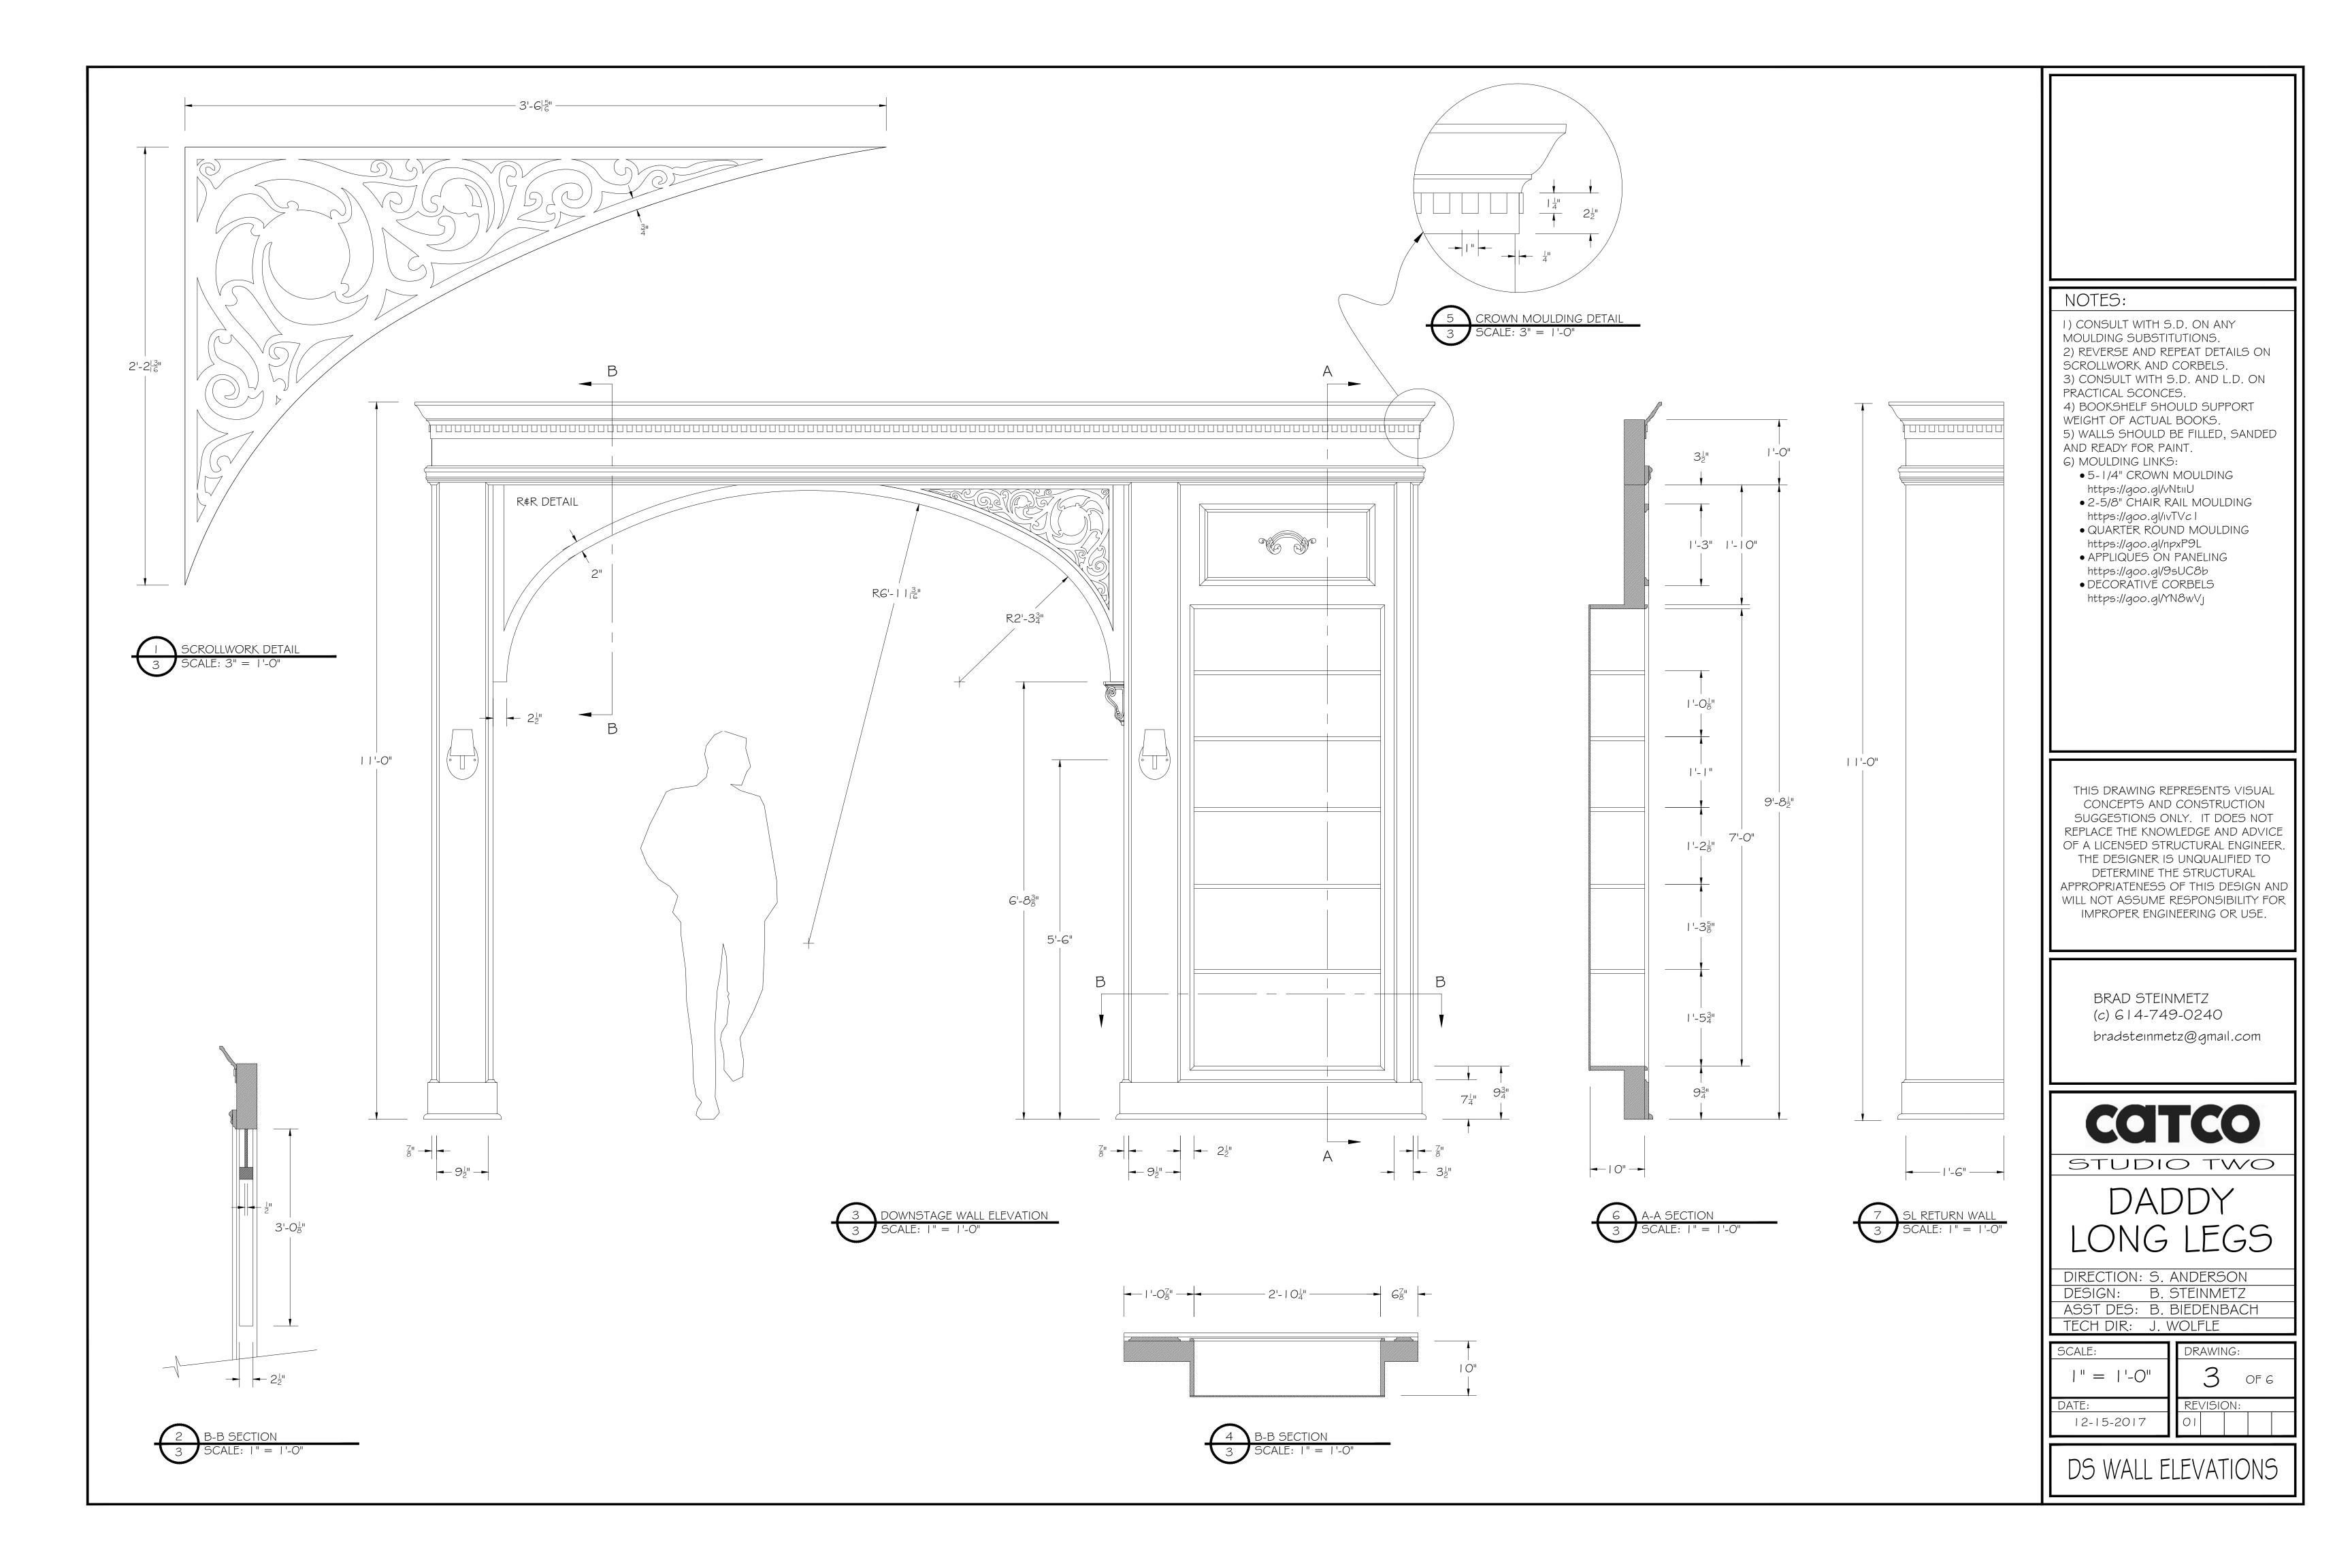

WINDOW SEAT SIDE 5CALE: || = |'-0|'

> $\frac{1}{2}$  $| - | O_2^{\perp}|$

| NOTES:<br>1) AREA OF UPPER PLATFORM<br>UPSTAGE OF WINDOWS SHOULD BE<br>LEFT AS LOW AS POSSIBLE TO BE<br>USED AS LIGHTING POSITIONS.<br>2) CONSULT WITH S.D. ON METHODS<br>FOR ACHIEVING CURVES.<br>3) FACINGS FOR PLATFORMS SHOULD<br>FOLLOW CURVES SEAMLESSLY.<br>ADDITIONAL CARE MAY BE NECESSARY<br>WHERE FACINGS INTERSECT.<br>4) FACINGS SHOULD BE FILLED,<br>SANDED AND READY FOR PAINT.<br>5) CONSULT WITH L.D. ON ACCESS<br>FOR POWER TO PRACTICALS<br>INCLUDING A DESK LAMP. |
|---------------------------------------------------------------------------------------------------------------------------------------------------------------------------------------------------------------------------------------------------------------------------------------------------------------------------------------------------------------------------------------------------------------------------------------------------------------------------------------|
| THIS DRAWING REPRESENTS VISUAL<br>CONCEPTS AND CONSTRUCTION<br>SUGGESTIONS ONLY. IT DOES NOT<br>REPLACE THE KNOWLEDGE AND ADVICE<br>OF A LICENSED STRUCTURAL ENGINEER.<br>THE DESIGNER IS UNQUALIFIED TO<br>DETERMINE THE STRUCTURAL<br>APPROPRIATENESS OF THIS DESIGN AND<br>WILL NOT ASSUME RESPONSIBILITY FOR<br>IMPROPER ENGINEERING OR USE.                                                                                                                                      |
| BRAD STEINMETZ<br>(c) 6 1 4-749-0240<br>bradsteinmetz@gmail.com<br>CCCCCC<br>STUDIO TWO<br>DADDY<br>DADDY<br>DADDY<br>DADDY<br>DADDY<br>DESIGN: S. ANDERSON<br>DESIGN: B. STEINMETZ<br>ASST DES: B. BIEDENBACH<br>TECH DIR: J. WOLFLE<br>SCALE:<br> " = 1'-0"<br>DATE:<br>12-15-2017                                                                                                                                                                                                  |
| PLATFORMING                                                                                                                                                                                                                                                                                                                                                                                                                                                                           |