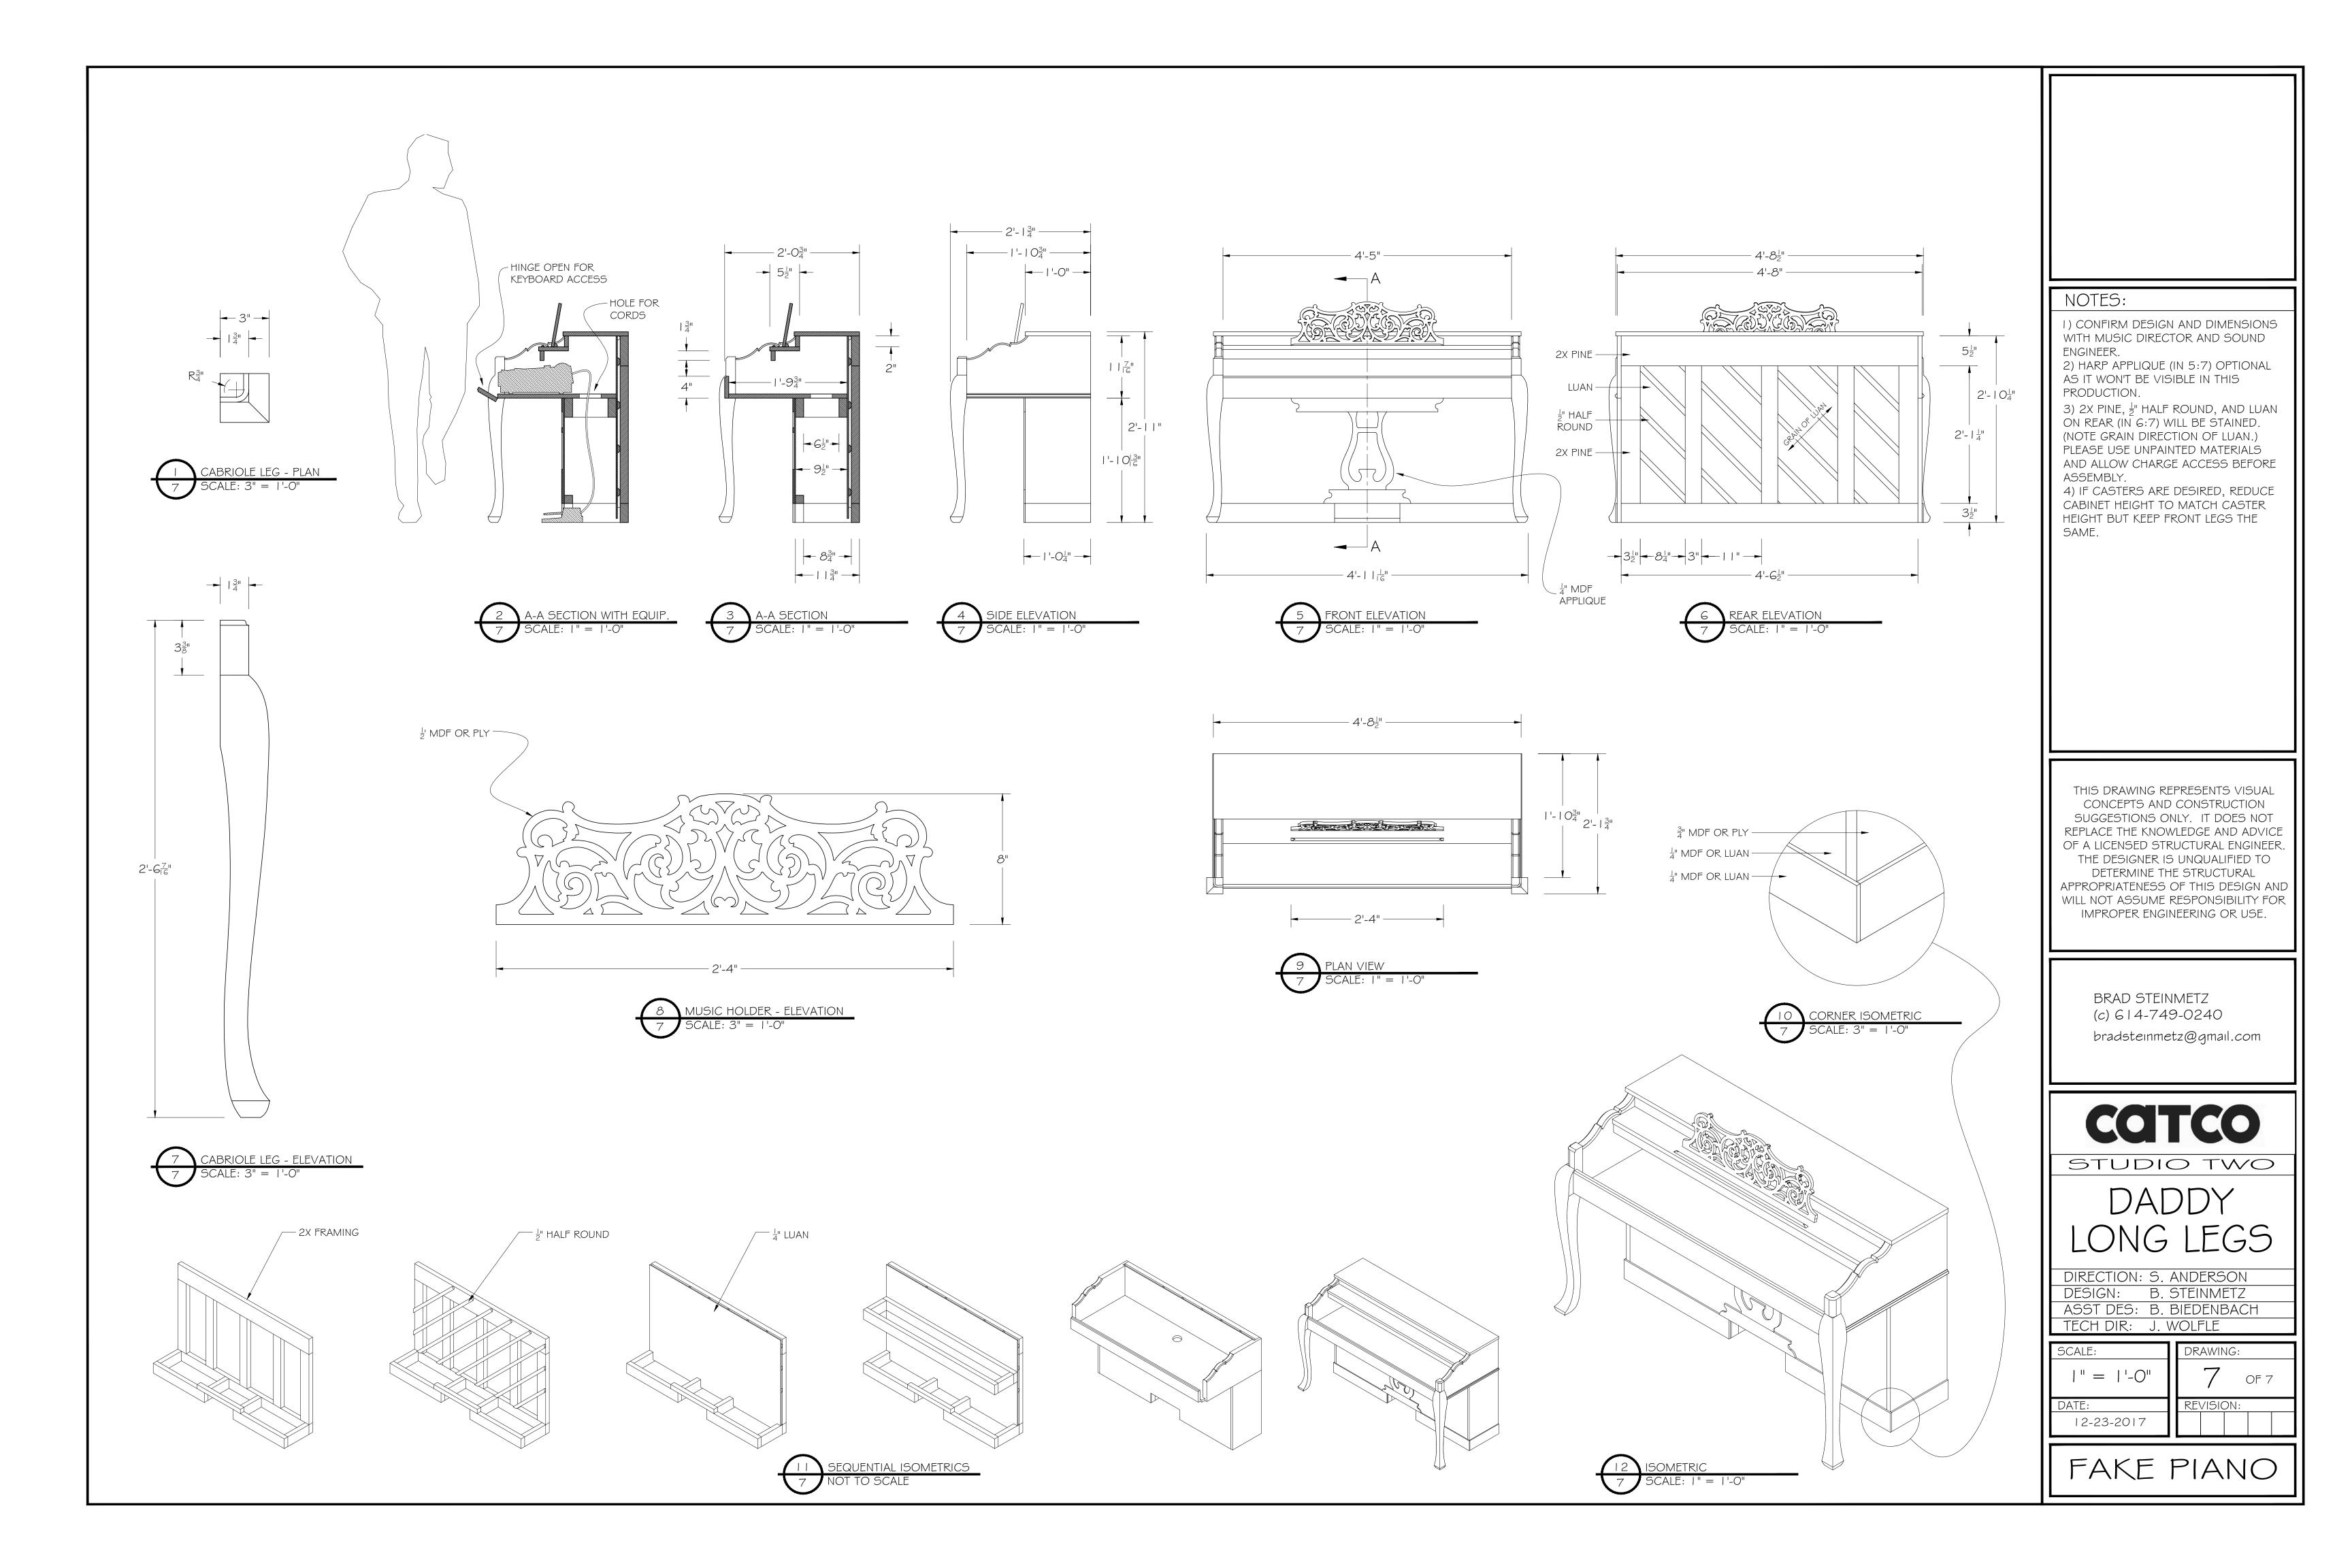

WINDOW SEAT SIDE 5CALE: || = |'-0|'

> $\frac{1}{2}$  $| - | O_2^{\perp}|$

| NOTES:<br>1) AREA OF UPPER PLATFORM<br>UPSTAGE OF WINDOWS SHOULD BE<br>LEFT AS LOW AS POSSIBLE TO BE<br>USED AS LIGHTING POSITIONS.<br>2) CONSULT WITH S.D. ON METHODS<br>FOR ACHIEVING CURVES.<br>3) FACINGS FOR PLATFORMS SHOULD<br>FOLLOW CURVES SEAMLESSLY.<br>ADDITIONAL CARE MAY BE NECESSARY<br>WHERE FACINGS INTERSECT.<br>4) FACINGS SHOULD BE FILLED,<br>SANDED AND READY FOR PAINT.<br>5) CONSULT WITH L.D. ON ACCESS<br>FOR POWER TO PRACTICALS<br>INCLUDING A DESK LAMP. |
|---------------------------------------------------------------------------------------------------------------------------------------------------------------------------------------------------------------------------------------------------------------------------------------------------------------------------------------------------------------------------------------------------------------------------------------------------------------------------------------|
| THIS DRAWING REPRESENTS VISUAL<br>CONCEPTS AND CONSTRUCTION<br>SUGGESTIONS ONLY. IT DOES NOT<br>REPLACE THE KNOWLEDGE AND ADVICE<br>OF A LICENSED STRUCTURAL ENGINEER.<br>THE DESIGNER IS UNQUALIFIED TO<br>DETERMINE THE STRUCTURAL<br>APPROPRIATENESS OF THIS DESIGN AND<br>WILL NOT ASSUME RESPONSIBILITY FOR<br>IMPROPER ENGINEERING OR USE.                                                                                                                                      |
| BRAD STEINMETZ<br>(c) 6 1 4-749-0240<br>bradsteinmetz@gmail.com<br>CCCCCC<br>STUDIO TWO<br>DADDY<br>DADDY<br>DADDY<br>DADDY<br>DADDY<br>DESIGN: S. ANDERSON<br>DESIGN: B. STEINMETZ<br>ASST DES: B. BIEDENBACH<br>TECH DIR: J. WOLFLE<br>SCALE:<br> " = 1'-0"<br>DATE:<br>12-15-2017                                                                                                                                                                                                  |
| PLATFORMING                                                                                                                                                                                                                                                                                                                                                                                                                                                                           |