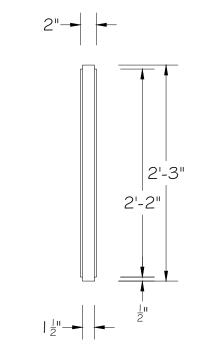

WINDOW SEAT SIDE 5CALE: || = |'-0|'

> $\frac{1}{2}$  $| - | O_2^{\perp}|$













| NOTES:<br>1) AREA OF UPPER PLATFORM<br>UPSTAGE OF WINDOWS SHOULD BE<br>LEFT AS LOW AS POSSIBLE TO BE<br>USED AS LIGHTING POSITIONS.<br>2) CONSULT WITH S.D. ON METHODS<br>FOR ACHIEVING CURVES.<br>3) FACINGS FOR PLATFORMS SHOULD<br>FOLLOW CURVES SEAMLESSLY.<br>ADDITIONAL CARE MAY BE NECESSARY<br>WHERE FACINGS INTERSECT.<br>4) FACINGS SHOULD BE FILLED,<br>SANDED AND READY FOR PAINT.<br>5) CONSULT WITH L.D. ON ACCESS<br>FOR POWER TO PRACTICALS<br>INCLUDING A DESK LAMP. |
|-------------------------------------------------------------------------------------------------------------------------------------------------------------------------------------------------------------------------------------------------------------------------------------------------------------------------------