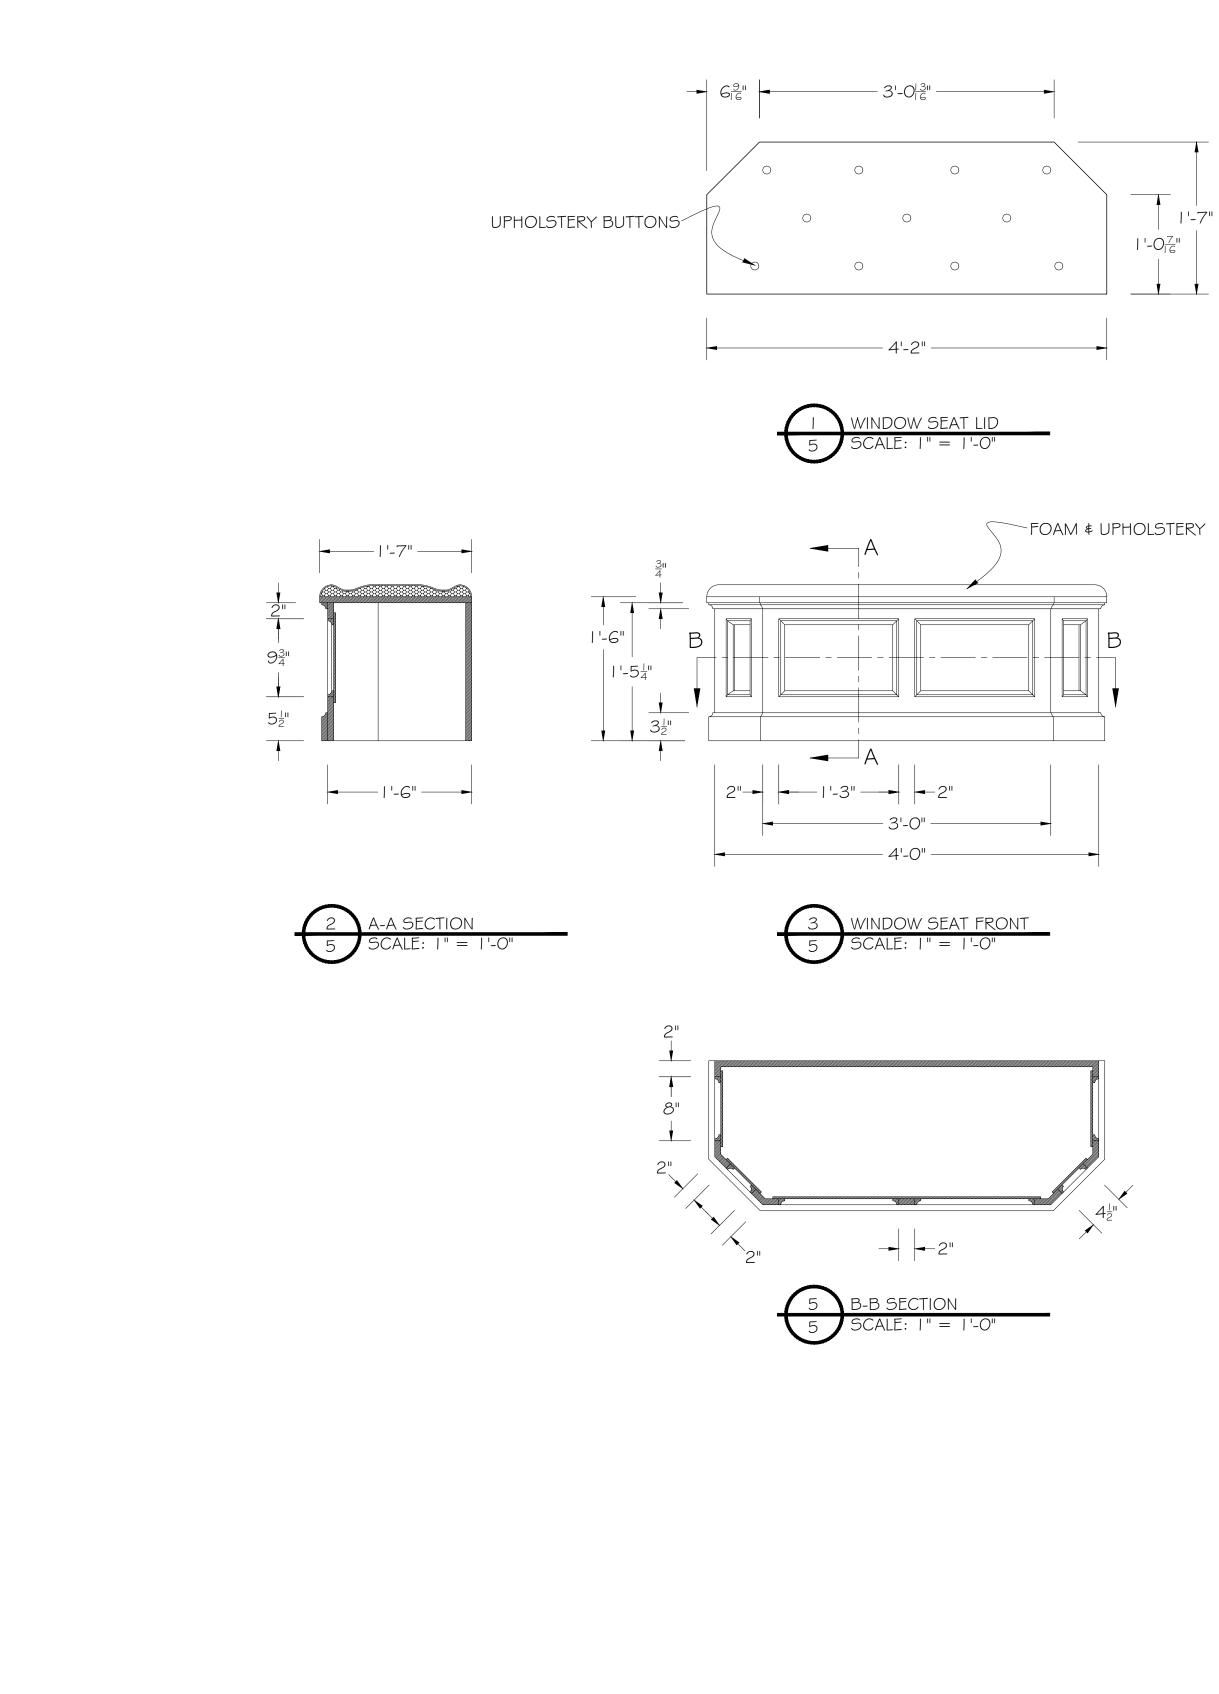

WINDOW SEAT SIDE 5CALE: || = |'-0|'

> $\frac{1}{2}$  $| - | O_2^{\perp}|$

| NOTES:<br>1) AREA OF UPPER PLATFORM<br>UPSTAGE OF WINDOWS SHOULD BE<br>LEFT AS LOW AS POSSIBLE TO BE<br>USED AS LIGHTING POSITIONS.<br>2) CONSULT WITH S.D. ON METHODS<br>FOR ACHIEVING CURVES.<br>3) FACINGS FOR PLATFORMS SHOULD<br>FOLLOW CURVES SEAMLESSLY.<br>ADDITIONAL CARE MAY BE NECESSARY<br>WHERE FACINGS INTERSECT.<br>4) FACINGS SHOULD BE FILLED,<br>SANDED AND READY FOR PAINT.<br>5) CONSULT WITH L.D. ON ACCESS<br>FOR POWER TO PRACTICALS<br>INCLUDING A DESK LAMP. |
|---------------------------------------------------------------------------------------------------------------------------------------------------------------------------------------------------------------------------------------------------------------------------------------------------------------------------------------------------------------------------------------------------------------------------------------------------------------------------------------|
| THIS DRAWING REPRESENTS VISUAL<br>CONCEPTS AND CONSTRUCTION<br>SUGGESTIONS ONLY. IT DOES NOT<br>REPLACE THE KNOWLEDGE AND ADVICE<br>OF A LICENSED STRUCTURAL ENGINEER.<br>THE DESIGNER IS UNQUALIFIED TO<br>DETERMINE THE STRUCTURAL<br>APPROPRIATENESS OF THIS DESIGN AND<br>WILL NOT ASSUME RESPONSIBILITY FOR<br>IMPROPER ENGINEERING OR USE.                                                                                                                                      |
| BRAD STEINMETZ<br>(c) 6 1 4-749-0240<br>bradsteinmetz@gmail.com<br>CCCCCC<br>STUDIO TWO<br>DADDY<br>DADDY<br>DADDY<br>DADDY<br>DADDY<br>DESIGN: S. ANDERSON<br>DESIGN: B. STEINMETZ<br>ASST DES: B. BIEDENBACH<br>TECH DIR: J. WOLFLE<br>SCALE:<br> " = 1'-0"<br>DATE:<br>12-15-2017                                                                                                                                                                                                  |
| PLATFORMING                                                                                                                                                                                                                                                                                                                                                                                                                                                                           |