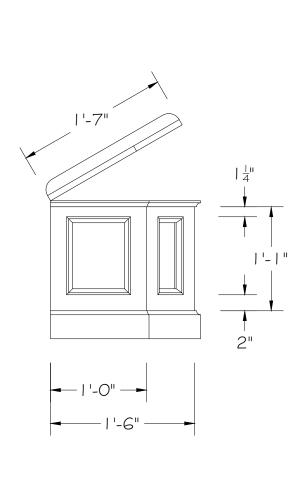

WINDOW SEAT SIDE 5CALE: || = |'-0|'

> $\frac{1}{2}$  $| - | O_2^{\perp}|$

| NOTES:<br>1) AREA OF UPPER PLATFORM<br>UPSTAGE OF WINDOWS SHOULD BE<br>LEFT AS LOW AS POSSIBLE TO BE<br>USED AS LIGHTING POSITIONS.<br>2) CONSULT WITH S.D. ON METHODS<br>FOR ACHIEVING CURVES.<br>3) FACINGS FOR PLATFORMS SHOULD<br>FOLLOW CURVES SEAMLESSLY.<br>ADDITIONAL CARE MAY BE NECESSARY<br>WHERE FACINGS INTERSECT.<br>4) FACINGS SHOULD BE FILLED,<br>SANDED AND READY FOR PAINT.<br>5) CONSULT WITH L.D. ON ACCESS<br>FOR POWER TO PRACTICALS<br>INCLUDING A DESK LAMP. |
|---------------------------------------------------------------------------------------------------------------------------------------------------------------------------------------------------------------------------------------------------------------------------------------------------------------------------------------------------------------------------------------------------------------------------------------------------------------------------------------|
| THIS DRAWING REPRESENTS VISUAL<br>CONCEPTS AND CONSTRUCTION<br>SUGGESTIONS ONLY. IT DOES NOT<br>REPLACE THE KNOWLEDGE AND ADVICE<br>OF A LICENSED STRUCTURAL ENGINEER.<br>THE DESIGNER IS UNQUALIFIED TO<br>DETERMINE THE STRUCTURAL<br>APPROPRIATENESS OF THIS DESIGN AND<br>WILL NOT ASSUME RESPONSIBILITY FOR<br>IMPROPER ENGINEERING OR USE.                                                                                                                                      |
| BRAD STEINMETZ<br>(c) 6 1 4-749-0240<br>bradsteinmetz@gmail.com<br>CCCCCC<br>STUDIO TWO<br>DADDY<br>DADDY<br>DADDY<br>DADDY<br>DADDY<br>DESIGN: S. ANDERSON<br>DESIGN: B. STEINMETZ<br>ASST DES: B. BIEDENBACH<br>TECH DIR: J. WOLFLE<br>SCALE:<br> " = 1'-0"<br>DATE:<br>12-15-2017                                                                                                                                                                                                  |
| PLATFORMING                                                                                                                                                                                                                                                                                                                                                                                                                                                                           |