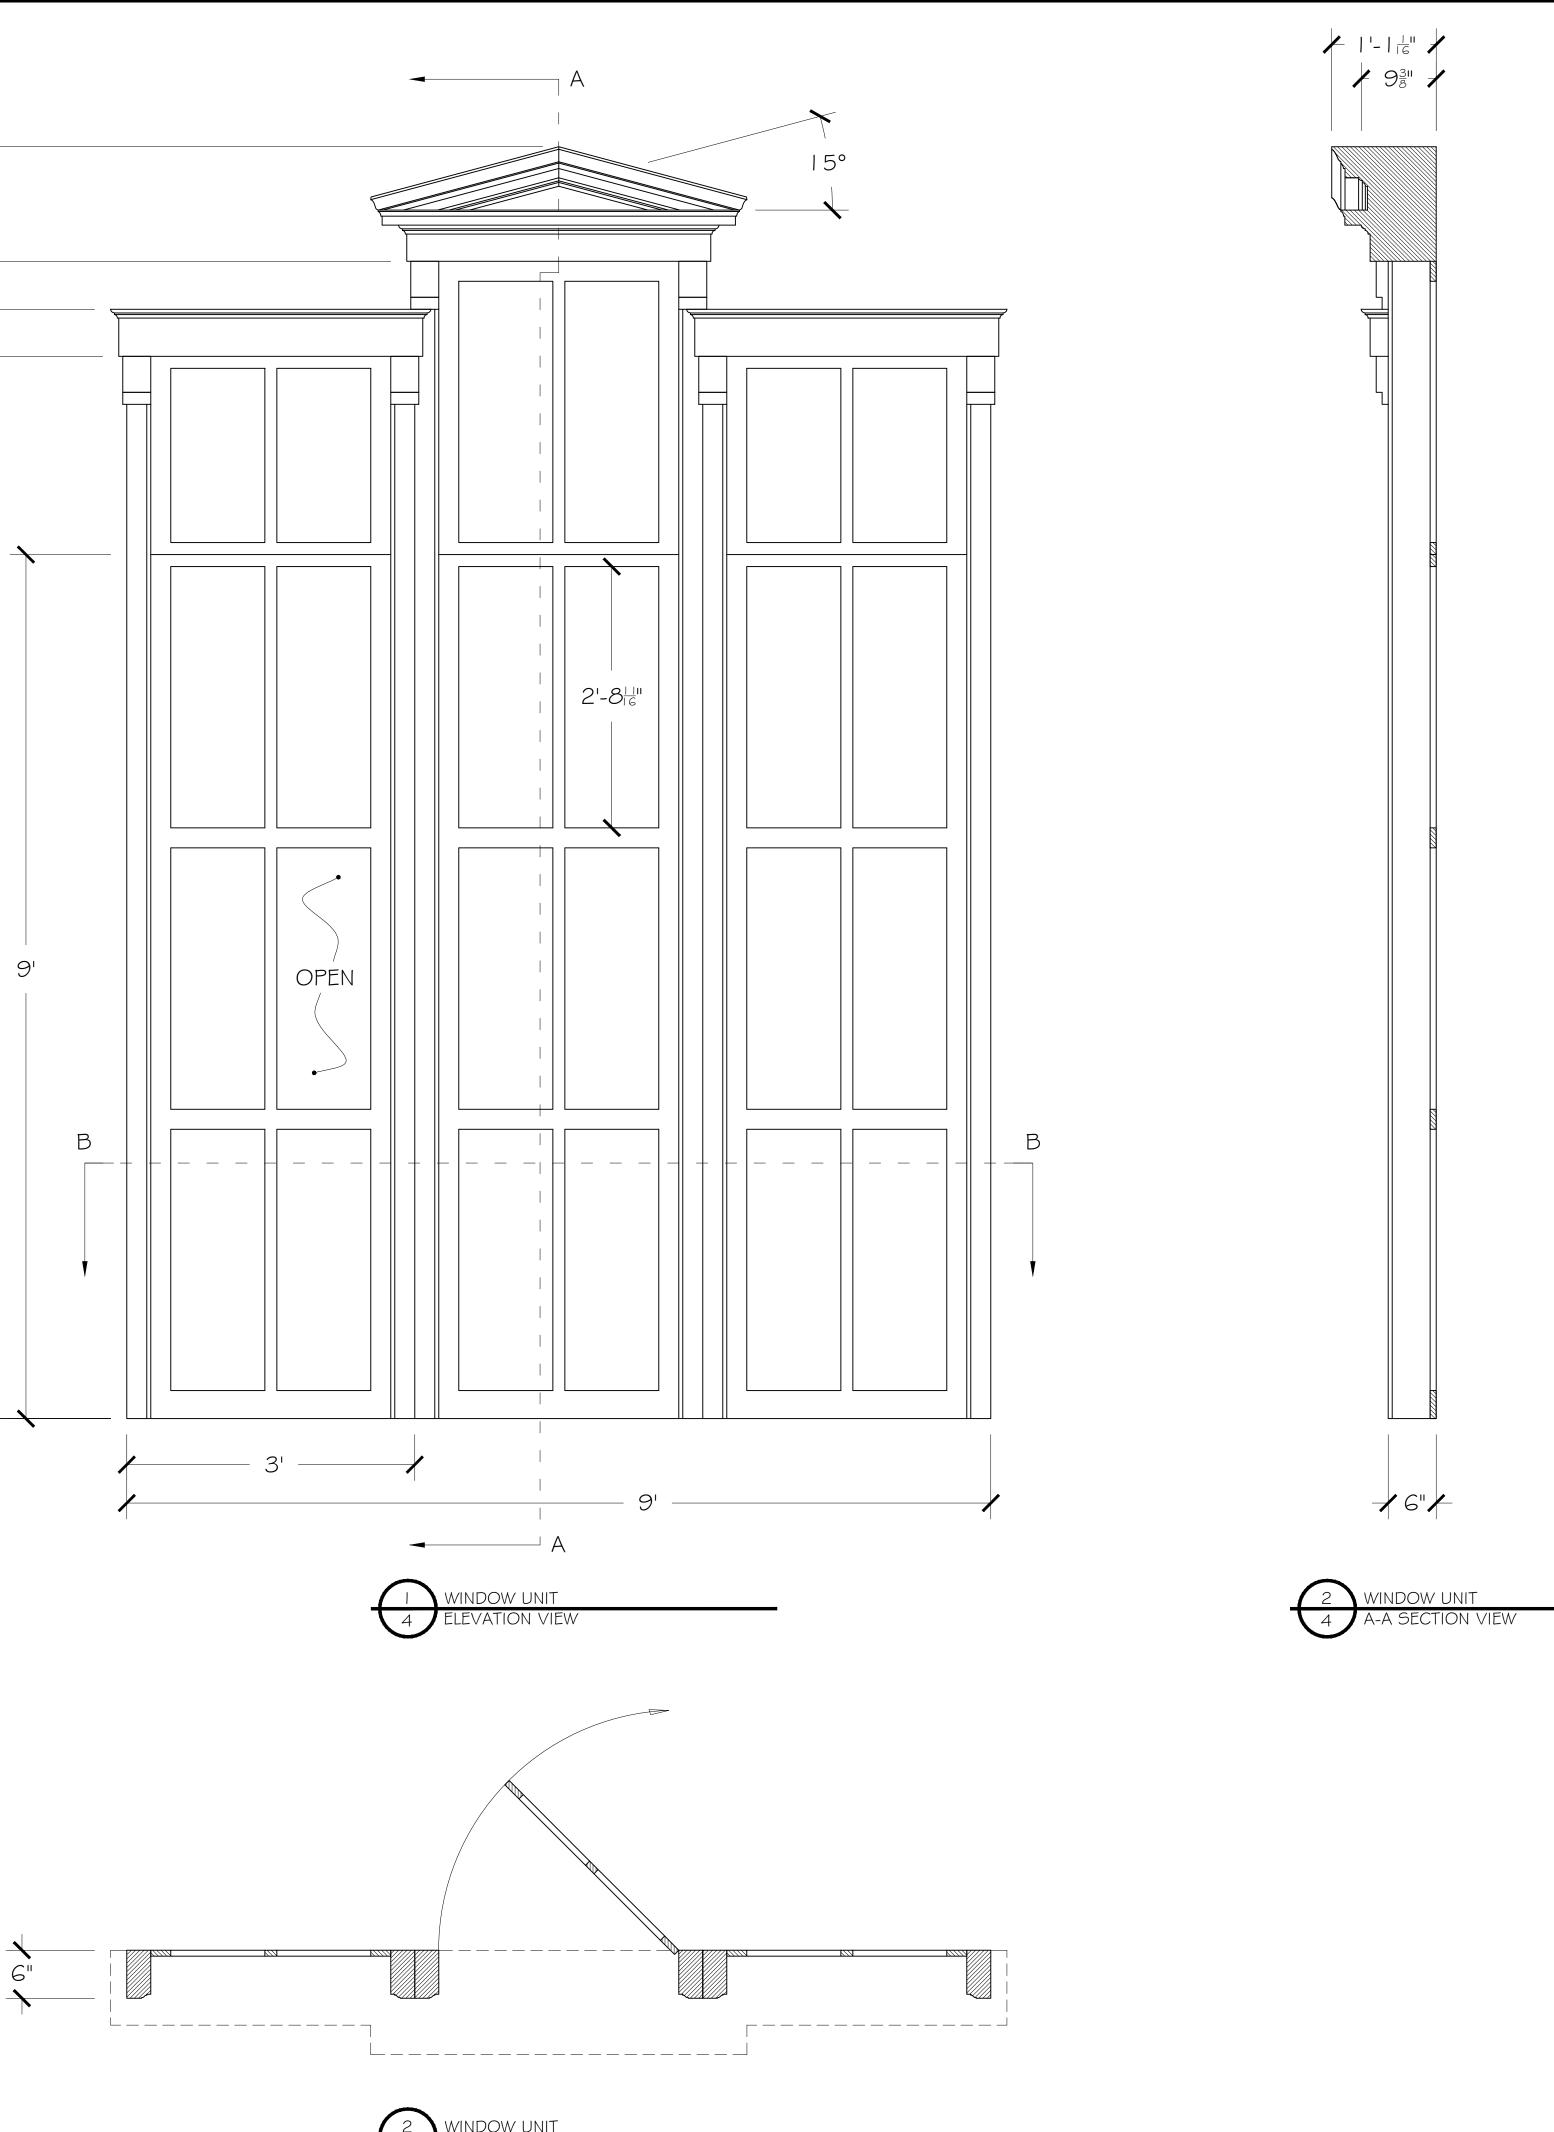

B-B SECTION - PLAN VIEW

4

| _ |                                                                                                                                                                                                                                                                                                                                                  |
|---|--------------------------------------------------------------------------------------------------------------------------------------------------------------------------------------------------------------------------------------------------------------------------------------------------------------------------------------------------|
|   | NOTES:                                                                                                                                                                                                                                                                                                                                           |
|   | <ol> <li>WINDOW PANES ARE COVERED<br/>WITH TRANSLUCENT FABRIC AND<br/>EXPANDED STEEL.</li> <li>CONSULT WITH SD ON POSSIBLE<br/>ADJUSTMENTS AND TO WINDOWS,<br/>FRAMING, OR PEDIMENTS TO<br/>SIMPLIFY CONSTRUCTION.</li> <li>CONSULT WITH SD AND DIRECTOR<br/>ABOUT THE POSSIBILITY OF ALL 3<br/>WINDOWS HINGING OPEN.</li> </ol>                 |
|   | THIS DRAWING REPRESENTS VISUAL<br>CONCEPTS AND CONSTRUCTION<br>SUGGESTIONS ONLY. IT DOES NOT<br>REPLACE THE KNOWLEDGE AND ADVICE<br>OF A LICENSED STRUCTURAL ENGINEER.<br>THE DESIGNER IS UNQUALIFIED TO<br>DETERMINE THE STRUCTURAL<br>APPROPRIATENESS OF THIS DESIGN AND<br>WILL NOT ASSUME RESPONSIBILITY FOR<br>IMPROPER ENGINEERING OR USE. |
|   | CONTACT INFORMATION:<br>BRAD STEINMETZ<br>(c) 614-749-0240<br>bradsteinmetz@gmail.com                                                                                                                                                                                                                                                            |
|   | The Ohio State University<br>THURBER THEATRE                                                                                                                                                                                                                                                                                                     |
|   | HEATHERS<br>THE MUSICAL<br>DIRECTION: A. FOX<br>DESIGN: B. STEINMETZ                                                                                                                                                                                                                                                                             |
|   | ASST DES:<br>TECH DIR: C. ZINKON<br>SCALE: PLATE:                                                                                                                                                                                                                                                                                                |
|   | " =  '-0"     4     OF 4       DATE:     REVISION:       12-05-2016                                                                                                                                                                                                                                                                              |
|   | WINDOW DETAILS                                                                                                                                                                                                                                                                                                                                   |