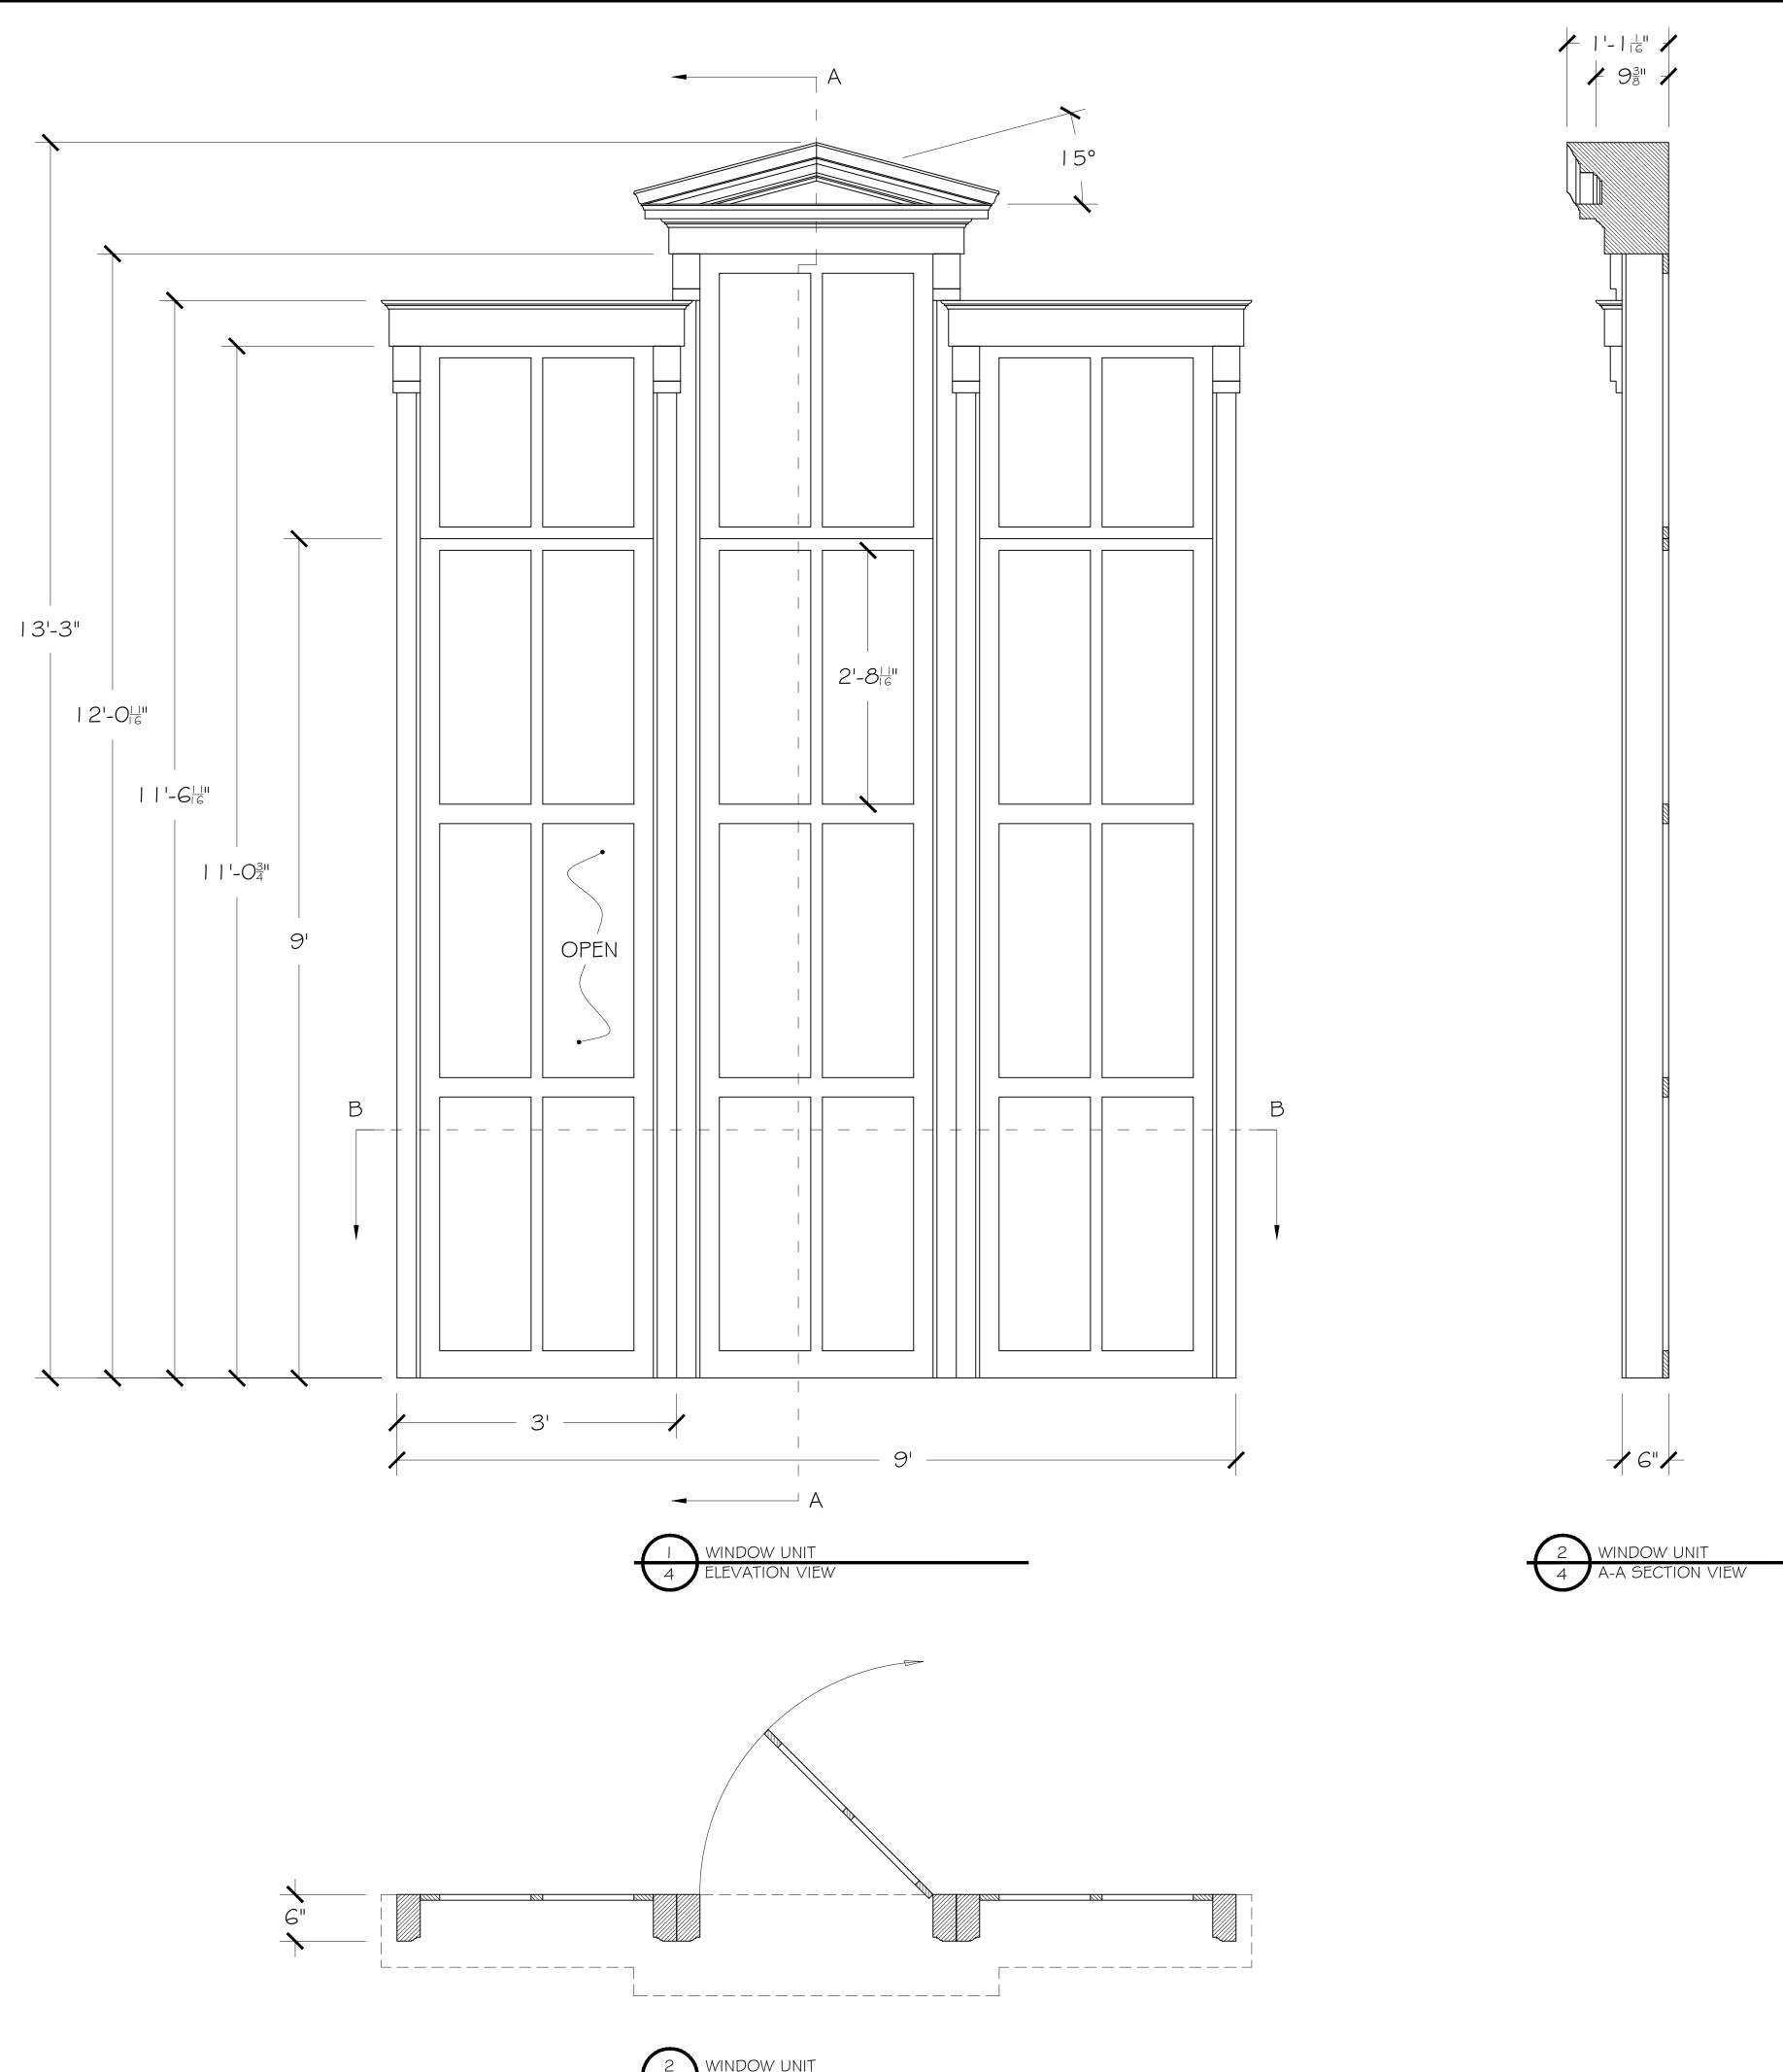

B-B SECTION - PLAN VIEW

4

| _ |                                                                                                                                                                                                                                                                                                                                                  |
|---|--------------------------------------------------------------------------------------------------------------------------------------------------------------------------------------------------------------------------------------------------------------------------------------------------------------------------------------------------|
|   | NOTES:                                                                                                                                                                                                                                                                                                                                           |
|   | <ol> <li>WINDOW PANES ARE COVERED<br/>WITH TRANSLUCENT FABRIC AND<br/>EXPANDED STEEL.</li> <li>CONSULT WITH SD ON POSSIBLE<br/>ADJUSTMENTS AND TO WINDOWS,<br/>FRAMING, OR PEDIMENTS TO<br/>SIMPLIFY CONSTRUCTION.</li> <li>CONSULT WITH SD AND DIRECTOR<br/>ABOUT THE POSSIBILITY OF ALL 3<br/>WINDOWS HINGING OPEN.</li> </ol>                 |
|   | THIS DRAWING REPRESENTS VISUAL<br>CONCEPTS AND CONSTRUCTION<br>SUGGESTIONS ONLY. IT DOES NOT<br>REPLACE THE KNOWLEDGE AND ADVICE<br>OF A LICENSED STRUCTURAL ENGINEER.<br>THE DESIGNER IS UNQUALIFIED TO<br>DETERMINE THE STRUCTURAL<br>APPROPRIATENESS OF THIS DESIGN AND<br>WILL NOT ASSUME RESPONSIBILITY FOR<br>IMPROPER ENGINEERING OR USE. |
|   | CONTACT INFORMATION:<br>BRAD STEINMETZ<br>(c) 614-749-0240<br>bradsteinmetz@gmail.com                                                                                                                                                                                                                                                            |
|   | The Ohio State University<br>THURBER THEATRE                                                                                                                                                                                                                                                                                                     |
|   | HEATHERS<br>THE MUSICAL<br>DIRECTION: A. FOX<br>DESIGN: B. STEINMETZ                                                                                                                                                                                                                                                                             |
|   | ASST DES:<br>TECH DIR: C. ZINKON<br>SCALE: PLATE:                                                                                                                                                                                                                                                                                                |
|   | " =  '-0"     4     OF 4       DATE:     REVISION:       12-05-2016                                                                                                                                                                                                                                                                              |
|   | WINDOW DETAILS                                                                                                                                                                                                                                                                                                                                   |