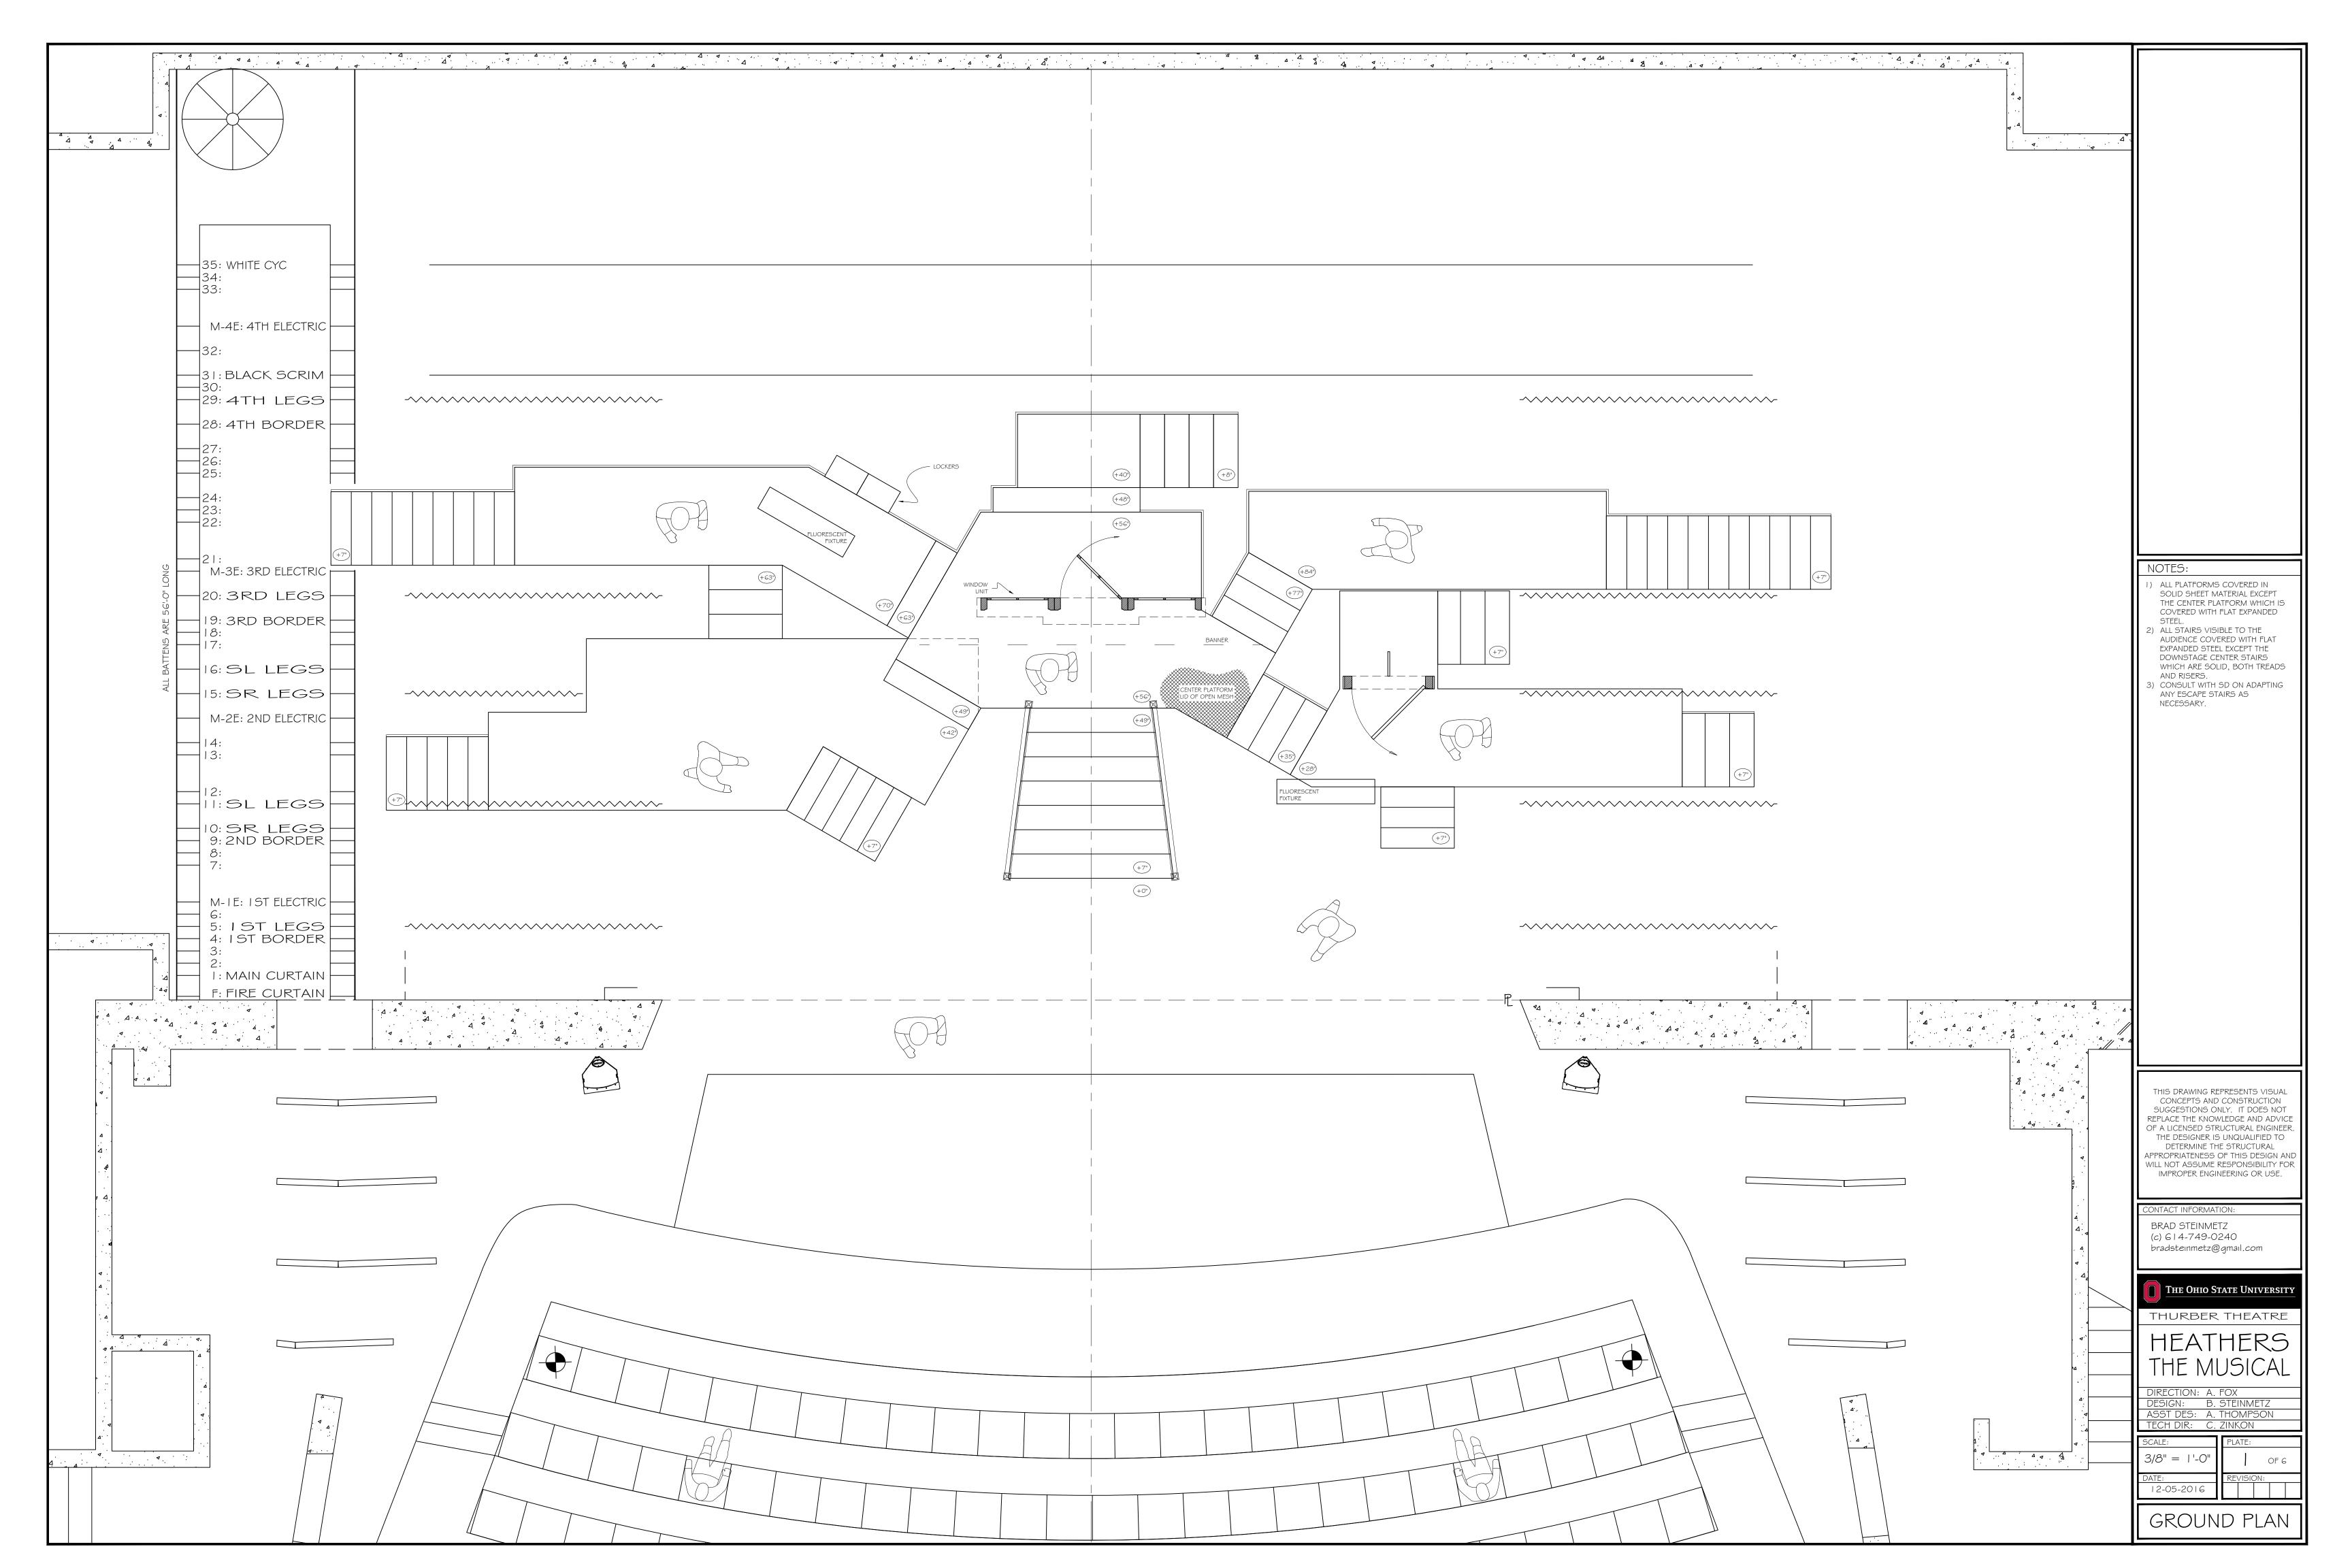

B-B SECTION - PLAN VIEW

4

| _ |                                                                                                                                                                                                                                                                                                                                                  |
|---|--------------------------------------------------------------------------------------------------------------------------------------------------------------------------------------------------------------------------------------------------------------------------------------------------------------------------------------------------|
|   | NOTES:                                                                                                                                                                                                                                                                                                                                           |
|   | <ol> <li>WINDOW PANES ARE COVERED<br/>WITH TRANSLUCENT FABRIC AND<br/>EXPANDED STEEL.</li> <li>CONSULT WITH SD ON POSSIBLE<br/>ADJUSTMENTS AND TO WINDOWS,<br/>FRAMING, OR PEDIMENTS TO<br/>SIMPLIFY CONSTRUCTION.</li> <li>CONSULT WITH SD AND DIRECTOR<br/>ABOUT THE POSSIBILITY OF ALL 3<br/>WINDOWS HINGING OPEN.</li> </ol>                 |
|   | THIS DRAWING REPRESENTS VISUAL<br>CONCEPTS AND CONSTRUCTION<br>SUGGESTIONS ONLY. IT DOES NOT<br>REPLACE THE KNOWLEDGE AND ADVICE<br>OF A LICENSED STRUCTURAL ENGINEER.<br>THE DESIGNER IS UNQUALIFIED TO<br>DETERMINE THE STRUCTURAL<br>APPROPRIATENESS OF THIS DESIGN AND<br>WILL NOT ASSUME RESPONSIBILITY FOR<br>IMPROPER ENGINEERING OR USE. |
|   | CONTACT INFORMATION:<br>BRAD STEINMETZ<br>(c) 614-749-0240<br>bradsteinmetz@gmail.com                                                                                                                                                                                                                                                            |
|   | The Ohio State University<br>THURBER THEATRE                                                                                                                                                                                                                                                                                                     |
|   | HEATHERS<br>THE MUSICAL<br>DIRECTION: A. FOX<br>DESIGN: B. STEINMETZ                                                                                                                                                                                                                                                                             |
|   | ASST DES:<br>TECH DIR: C. ZINKON<br>SCALE: PLATE:                                                                                                                                                                                                                                                                                                |
|   | " =  '-0"     4     OF 4       DATE:     REVISION:       12-05-2016                                                                                                                                                                                                                                                                              |
|   | WINDOW DETAILS                                                                                                                                                                                                                                                                                                                                   |