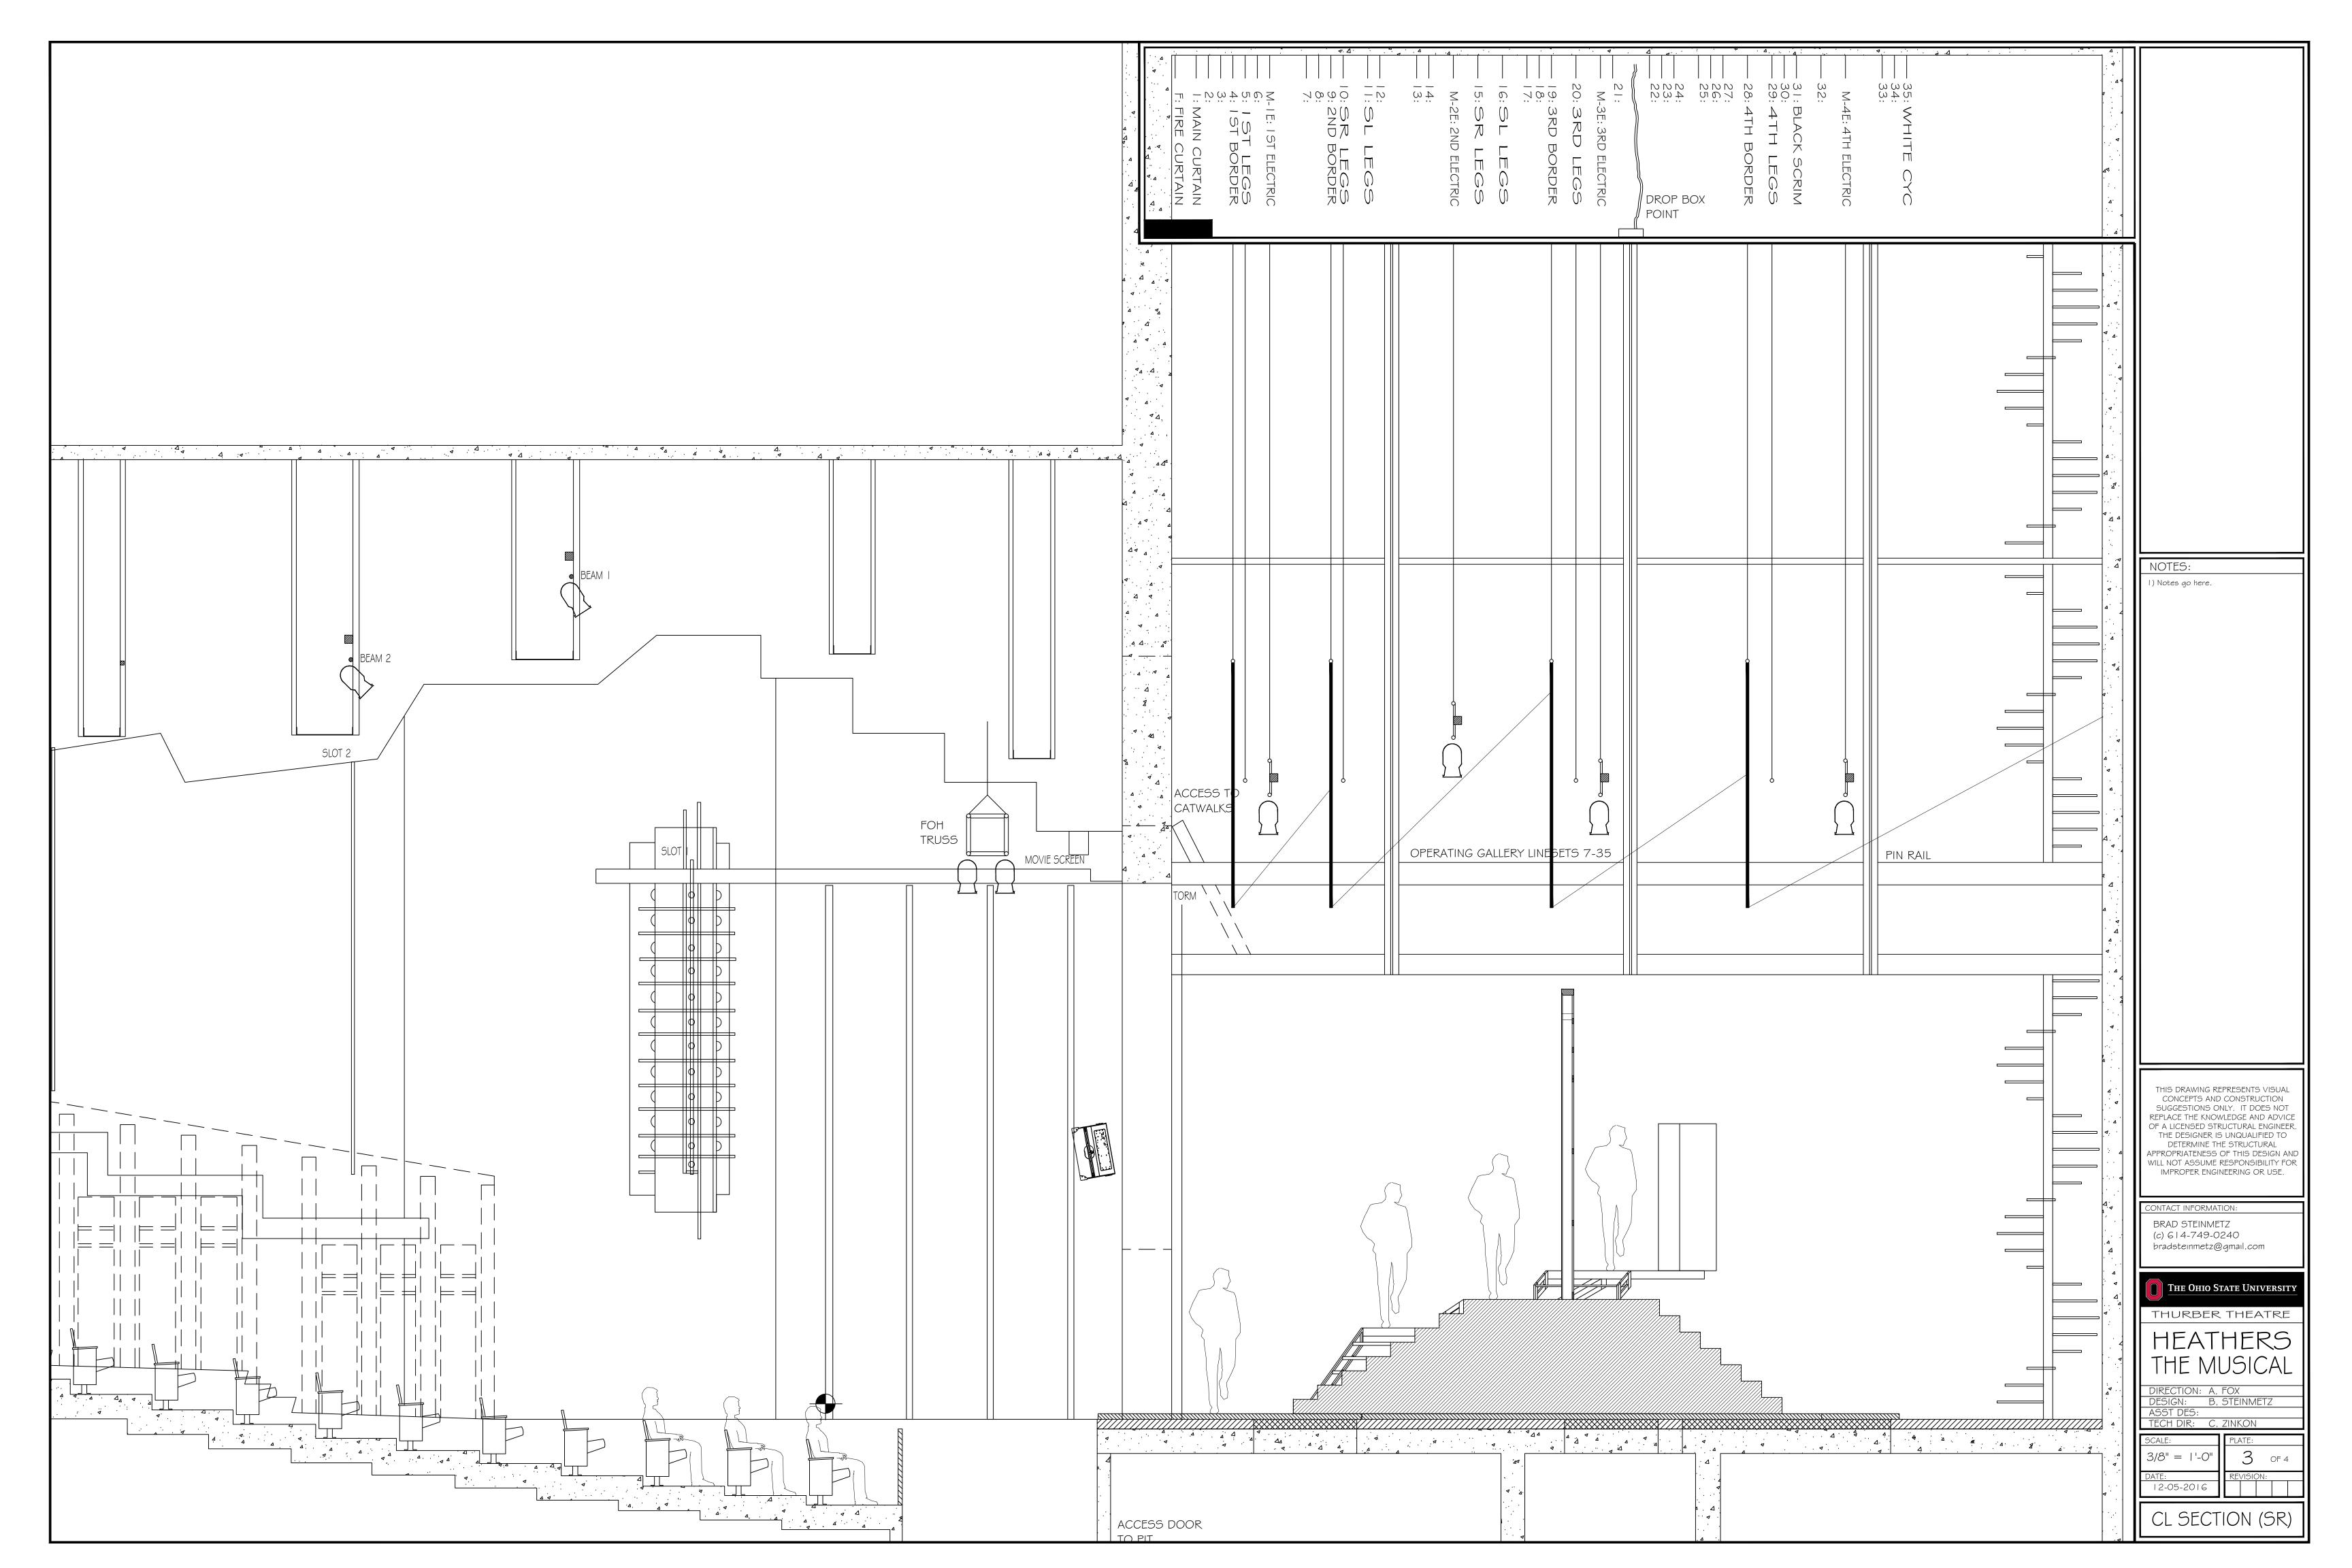

B-B SECTION - PLAN VIEW

4

| _ |                                                                                                                                                                                                                                                                                                                                                  |
|---|--------------------------------------------------------------------------------------------------------------------------------------------------------------------------------------------------------------------------------------------------------------------------------------------------------------------------------------------------|
|   | NOTES:                                                                                                                                                                                                                                                                                                                                           |
|   | <ol> <li>WINDOW PANES ARE COVERED<br/>WITH TRANSLUCENT FABRIC AND<br/>EXPANDED STEEL.</li> <li>CONSULT WITH SD ON POSSIBLE<br/>ADJUSTMENTS AND TO WINDOWS,<br/>FRAMING, OR PEDIMENTS TO<br/>SIMPLIFY CONSTRUCTION.</li> <li>CONSULT WITH SD AND DIRECTOR<br/>ABOUT THE POSSIBILITY OF ALL 3<br/>WINDOWS HINGING OPEN.</li> </ol>                 |
|   | THIS DRAWING REPRESENTS VISUAL<br>CONCEPTS AND CONSTRUCTION<br>SUGGESTIONS ONLY. IT DOES NOT<br>REPLACE THE KNOWLEDGE AND ADVICE<br>OF A LICENSED STRUCTURAL ENGINEER.<br>THE DESIGNER IS UNQUALIFIED TO<br>DETERMINE THE STRUCTURAL<br>APPROPRIATENESS OF THIS DESIGN AND<br>WILL NOT ASSUME RESPONSIBILITY FOR<br>IMPROPER ENGINEERING OR USE. |
|   | CONTACT INFORMATION:<br>BRAD STEINMETZ<br>(c) 614-749-0240<br>bradsteinmetz@gmail.com                                                                                                                                                                                                                                                            |
|   | The Ohio State University<br>THURBER THEATRE                                                                                                                                                                                                                                                                                                     |
|   | HEATHERS<br>THE MUSICAL<br>DIRECTION: A. FOX<br>DESIGN: B. STEINMETZ                                                                                                                                                                                                                                                                             |
|   | ASST DES:<br>TECH DIR: C. ZINKON<br>SCALE: PLATE:                                                                                                                                                                                                                                                                                                |
|   | " =  '-0"     4     OF 4       DATE:     REVISION:       12-05-2016                                                                                                                                                                                                                                                                              |
|   | WINDOW DETAILS                                                                                                                                                                                                                                                                                                                                   |